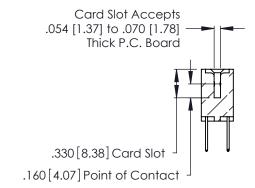

Contact Code 560

INSULATOR MATERIAL: THERMOPLASTIC POLYESTER, UL 94V-0 CONTACT MATERIAL; COPPER, NICKEL, TIN ALLOY CA-725 CONTACT PLATING: GOLD ON THE MATING AREA, TIN-LEAD

ON THE CONTACT TAILS, NICKEL UNDERPLATE

346/396 SERIES CARD EDGE CONNECTOR CONTACT CODE 555,556,558,559,560 DIMENSIONS

YOUR CONNECTION TO QUALITY & SERVICE

**EDAC INC** TORONTO, ONTARIO CANADA

THESE DRAWINGS AND SPECIFICATIONS ARE THE PROPERTY OF EDAC INC.,AND SHALL NOT BE REPRODUCED, OR COPIED OR USED AS THE BASIS FOR THE MANUFACTURE OR SALE OF APPARATUS WITHOUT WRITTEN PERMISSION.