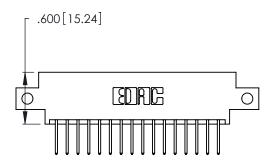

THIS IS A C.A.D. GENERATED DRAWING DO NOT MAKE MANUAL REVISIONS TO MASTER.

346/396 SERIES CARD EDGE CONNECTOR PART NUMBER: 346-032-526-812

**EDAC INC** TORONTO, ONTARIO CANADA

THESE DRAWINGS AND SPECIFICATIONS ARE THE PROPERTY OF EDAC INC., AND SHALL NOT BE REPRODUCED, OR COPIED OR USED AS THE BASIS FOR THE MANUFACTURE OR SALE OF APPARATUS WITHOUT WRITTEN PERMISSION.