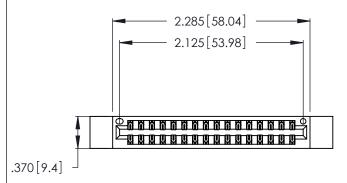

<u>Contact Dimensions:</u>
526-P.C. Tail .018 Sq. (0.46 Sq.) - Tail LG. =.350 (8.89)
.125 (3.18) Contact Spacing x .250 (6.35) Row Spacing

- INSULATOR MATERIAL: THERMOPLASTIC POLYESTER, UL 94V-0 CONTACT MATERIAL; COPPER, NICKEL, TIN ALLOY CA-725
- CONTACT PLATING: GOLD ON THE MATING AREA, TIN-LEAD ON THE CONTACT TAILS, NICKEL UNDERPLATE

THIS IS A C.A.D. GENERATED DRAWING DO NOT MAKE MANUAL REVISIONS TO MASTER.

346/396 SERIES CARD EDGE CONNECTOR PART NUMBER: 346-032-526-812

**EDAC INC** TORONTO, ONTARIO CANADA

THESE DRAWINGS AND SPECIFICATIONS ARE THE PROPERTY OF EDAC INC., AND SHALL NOT BE REPRODUCED, OR COPIED OR USED AS THE BASIS FOR THE MANUFACTURE OR SALE OF APPARATUS WITHOUT WRITTEN PERMISSION.