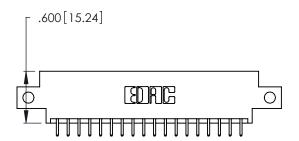

THIS IS A C.A.D. GENERATED DRAWING DO NOT MAKE MANUAL REVISIONS TO MASTER.

346/396 SERIES CARD EDGE CONNECTOR PART NUMBER: 346-036-521-812

**EDAC INC** TORONTO, ONTARIO CANADA

THESE DRAWINGS AND SPECIFICATIONS ARE THE PROPERTY OF EDAC INC.,AND SHALL NOT BE REPRODUCED, OR COPIED OR USED AS THE BASIS FOR THE MANUFACTURE OR SALE OF APPARATUS WITHOUT WRITTEN PERMISSION.