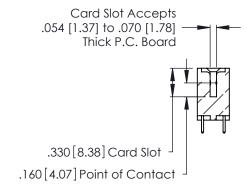

**Contact Code 560** 

INSULATOR MATERIAL: THERMOPLASTIC POLYESTER, UL 94V-0 CONTACT MATERIAL; COPPER, NICKEL, TIN ALLOY CA-725 CONTACT PLATING: GOLD ON THE MATING AREA, TIN-LEAD

ON THE CONTACT TAILS, NICKEL UNDERPLATE

346/396 SERIES CARD EDGE CONNECTOR CONTACT CODE 555,556,558,559,560 DIMENSIONS

YOUR CONNECTION TO QUALITY & SERVICE

**EDAC INC** TORONTO, ONTARIO CANADA

THESE DRAWINGS AND SPECIFICATIONS ARE THE PROPERTY OF EDAC INC.,AND SHALL NOT BE REPRODUCED, OR COPIED OR USED AS THE BASIS FOR THE MANUFACTURE OR SALE OF APPARATUS WITHOUT WRITTEN PERMISSION.