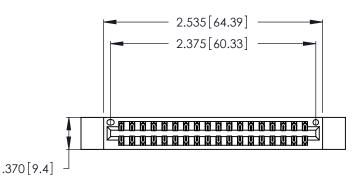

<u>Contact Dimensions:</u>
521-P.C. Tail .025 Sq. (0.64 Sq.) - Tail LG. =.150 (3.81)
.125 (3.18) Contact Spacing x .250 (6.35) Row Spacing

- INSULATOR MATERIAL: THERMOPLASTIC POLYESTER, UL 94V-0 CONTACT MATERIAL; COPPER, NICKEL, TIN ALLOY CA-725
- CONTACT PLATING: GOLD ON THE MATING AREA, TIN-LEAD ON THE CONTACT TAILS, NICKEL UNDERPLATE

THIS IS A C.A.D. GENERATED DRAWING DO NOT MAKE MANUAL REVISIONS TO MASTER.

346/396 SERIES CARD EDGE CONNECTOR PART NUMBER: 346-036-521-812

**EDAC INC** TORONTO, ONTARIO CANADA

THESE DRAWINGS AND SPECIFICATIONS ARE THE PROPERTY OF EDAC INC.,AND SHALL NOT BE REPRODUCED, OR COPIED OR USED AS THE BASIS FOR THE MANUFACTURE OR SALE OF APPARATUS WITHOUT WRITTEN PERMISSION.