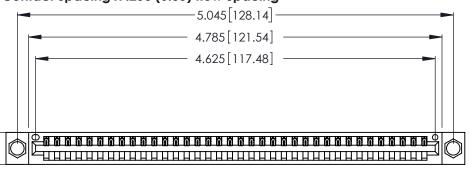

<u>Contact Dimensions:</u>
526-P.C. Tail .018 Sq. (0.46 Sq.) - Tail LG. =.350 (8.89)
.125 (3.18) Contact Spacing x .250 (6.35) Row Spacing

.370 [9.4]

THIS IS A C.A.D. GENERATED DRAWING DO NOT MAKE MANUAL REVISIONS TO MASTER.

Card Slot Accepts .054 [1.37] to .070 [1.78] Thick P.C. Board .330 [8.38] Card Slot .160 [4.07] Point of Contact

INSULATOR MATERIAL: THERMOPLASTIC POLYESTER, UL 94V-0 CONTACT MATERIAL; COPPER, NICKEL, TIN ALLOY CA-725