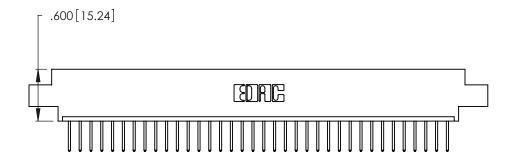

<u>Contact Dimensions:</u>
526-P.C. Tail .018 Sq. (0.46 Sq.) - Tail LG. =.350 (8.89)
.125 (3.18) Contact Spacing x .250 (6.35) Row Spacing

.370 [9.4]

THIS IS A C.A.D. GENERATED DRAWING DO NOT MAKE MANUAL REVISIONS TO MASTER.

Card Slot Accepts .054 [1.37] to .070 [1.78] Thick P.C. Board .330 [8.38] Card Slot .160 [4.07] Point of Contact

INSULATOR MATERIAL: THERMOPLASTIC POLYESTER, UL 94V-0 CONTACT MATERIAL; COPPER, NICKEL, TIN ALLOY CA-725