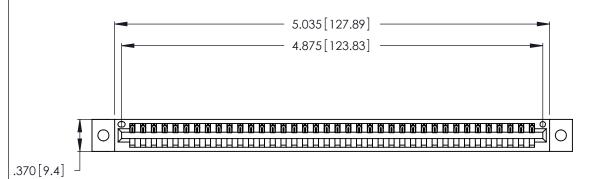

<u>Contact Dimensions:</u>
540-Wire Wrap .025 Sq. (0.64 Sq.) - Tail LG. =.560 (14.22)
.125 (3.18) Contact Spacing x .250 (6.35) Row Spacing

THIS IS A C.A.D. GENERATED DRAWING DO NOT MAKE MANUAL REVISIONS TO MASTER.

346/396 SERIES CARD EDGE CONNECTOR PART NUMBER: 346-038-540-102

**EDAC INC** TORONTO, ONTARIO CANADA

THESE DRAWINGS AND SPECIFICATIONS ARE THE PROPERTY OF EDAC INC.,AND SHALL NOT BE REPRODUCED, OR COPIED OR USED AS THE BASIS FOR THE MANUFACTURE OR SALE OF APPARATUS WITHOUT WRITTEN PERMISSION.