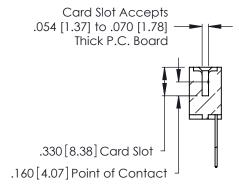

Contact Code 560

INSULATOR MATERIAL: THERMOPLASTIC POLYESTER, UL 94V-0 CONTACT MATERIAL; COPPER, NICKEL, TIN ALLOY CA-725 CONTACT PLATING: GOLD ON THE MATING AREA, TIN-LEAD

ON THE CONTACT TAILS, NICKEL UNDERPLATE

346/396 SERIES CARD EDGE CONNECTOR CONTACT CODE 555,556,558,559,560 DIMENSIONS

YOUR CONNECTION TO QUALITY & SERVICE

**EDAC INC** TORONTO, ONTARIO CANADA

THESE DRAWINGS AND SPECIFICATIONS ARE THE PROPERTY OF EDAC INC.,AND SHALL NOT BE REPRODUCED, OR COPIED OR USED AS THE BASIS FOR THE MANUFACTURE OR SALE OF APPARATUS WITHOUT WRITTEN PERMISSION.