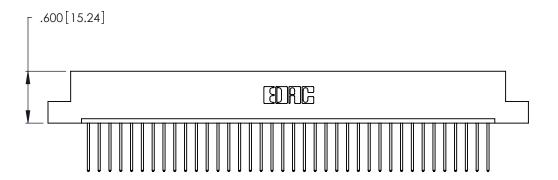

<u>Contact Dimensions:</u>
540-Wire Wrap .025 Sq. (0.64 Sq.) - Tail LG. =.560 (14.22)
.125 (3.18) Contact Spacing x .250 (6.35) Row Spacing

THIS IS A C.A.D. GENERATED DRAWING DO NOT MAKE MANUAL REVISIONS TO MASTER.

346/396 SERIES CARD EDGE CONNECTOR PART NUMBER: 346-038-540-102

**EDAC INC** TORONTO, ONTARIO CANADA

THESE DRAWINGS AND SPECIFICATIONS ARE THE PROPERTY OF EDAC INC.,AND SHALL NOT BE REPRODUCED, OR COPIED OR USED AS THE BASIS FOR THE MANUFACTURE OR SALE OF APPARATUS WITHOUT WRITTEN PERMISSION.