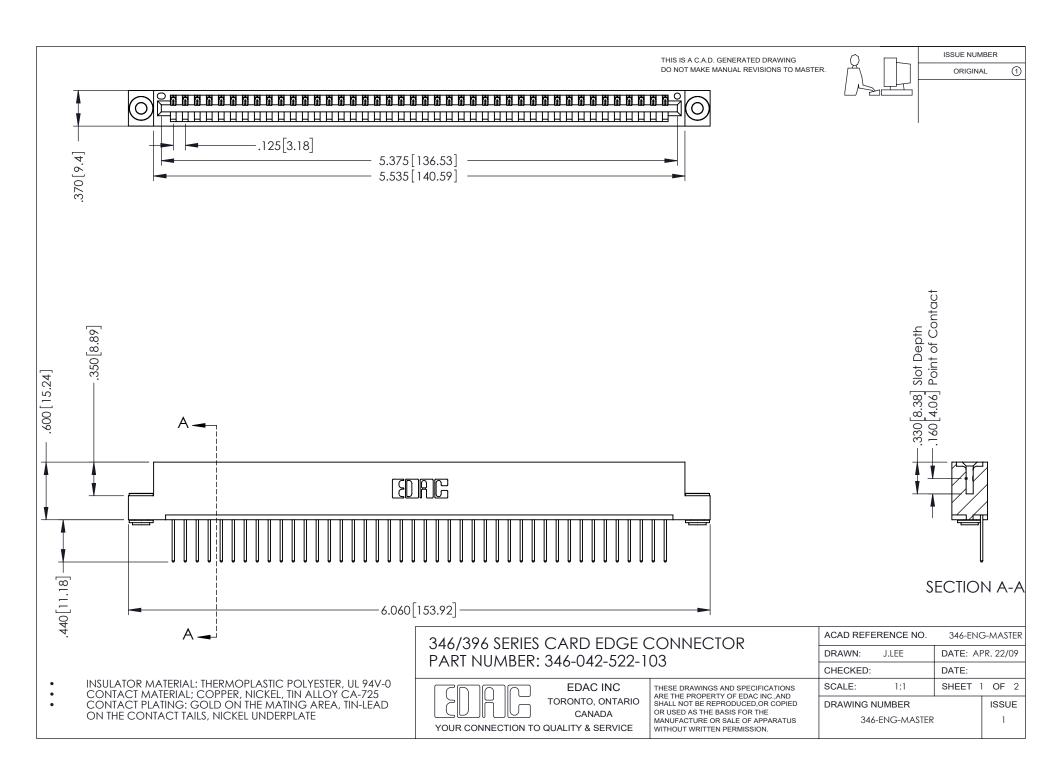

## **Contact Code 556**

INSULATOR MATERIAL: THERMOPLASTIC POLYESTER, UL 94V-0 CONTACT MATERIAL; COPPER, NICKEL, TIN ALLOY CA-725 CONTACT PLATING: GOLD ON THE MATING AREA, TIN-LEAD

ON THE CONTACT TAILS, NICKEL UNDERPLATE

## 346/396 SERIES CARD EDGE CONNECTOR CONTACT CODE 555,556,558,559,560 DIMENSIONS

YOUR CONNECTION TO QUALITY & SERVICE

**EDAC INC** TORONTO, ONTARIO CANADA

THESE DRAWINGS AND SPECIFICATIONS ARE THE PROPERTY OF EDAC INC.,AND SHALL NOT BE REPRODUCED, OR COPIED OR USED AS THE BASIS FOR THE MANUFACTURE OR SALE OF APPARATUS WITHOUT WRITTEN PERMISSION.