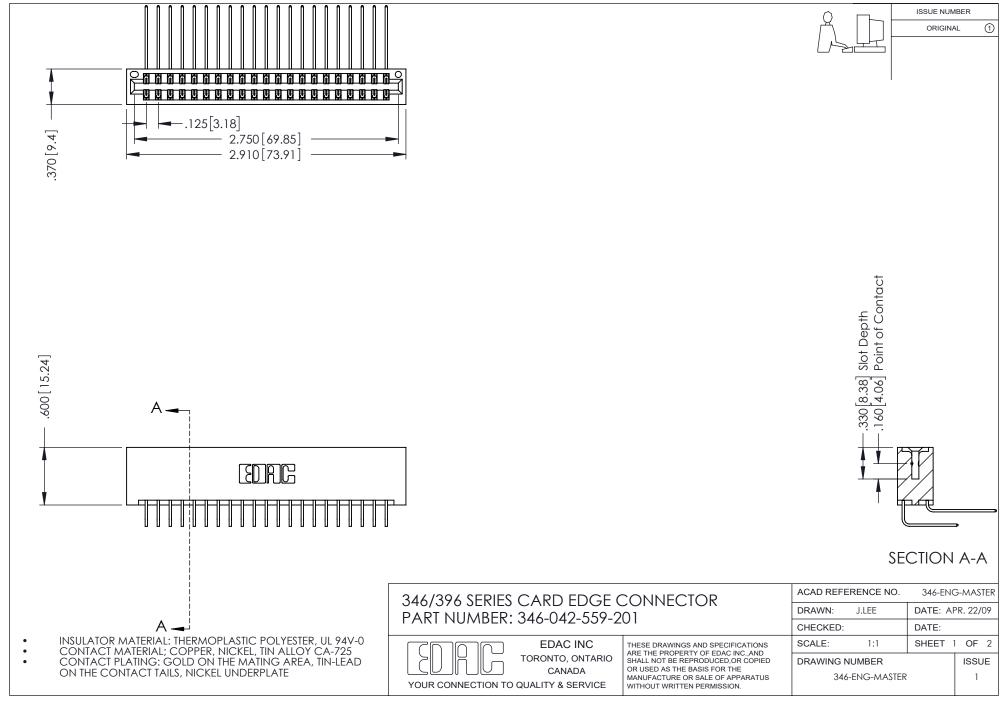

## **Contact Code 556**

INSULATOR MATERIAL: THERMOPLASTIC POLYESTER, UL 94V-0 CONTACT MATERIAL; COPPER, NICKEL, TIN ALLOY CA-725 CONTACT PLATING: GOLD ON THE MATING AREA, TIN-LEAD

ON THE CONTACT TAILS, NICKEL UNDERPLATE

## 346/396 SERIES CARD EDGE CONNECTOR CONTACT CODE 555,556,558,559,560 DIMENSIONS

YOUR CONNECTION TO QUALITY & SERVICE

**EDAC INC** TORONTO, ONTARIO CANADA

THESE DRAWINGS AND SPECIFICATIONS ARE THE PROPERTY OF EDAC INC.,AND SHALL NOT BE REPRODUCED, OR COPIED OR USED AS THE BASIS FOR THE MANUFACTURE OR SALE OF APPARATUS WITHOUT WRITTEN PERMISSION.