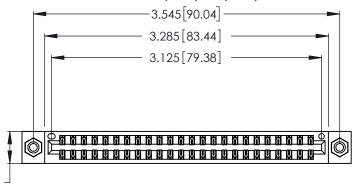

Contact Dimensions:
556-Extender Board Bend (Code 520 Contacts)
See Sheet 2 for Contact Code 555, 556, 558, 559, 560 Dimensions

.370 [9.4]

THIS IS A C.A.D. GENERATED DRAWING DO NOT MAKE MANUAL REVISIONS TO MASTER.

ISSUE NUMBER ORIGINAL 1

Thick P.C. Board .330 [8.38] Card Slot .160 [4.07] Point of Contact

Card Slot Accepts .054 [1.37] to .070 [1.78]

INSULATOR MATERIAL: THERMOPLASTIC POLYESTER, UL 94V-0 CONTACT MATERIAL; COPPER, NICKEL, TIN ALLOY CA-725

CONTACT PLATING: GOLD ON THE MATING AREA, TIN-LEAD ON THE CONTACT TAILS, NICKEL UNDERPLATE

346/396 SERIES CARD EDGE CONNECTOR PART NUMBER: 346-048-556-808

**EDAC INC** TORONTO, ONTARIO CANADA

THESE DRAWINGS AND SPECIFICATIONS ARE THE PROPERTY OF EDAC INC., AND SHALL NOT BE REPRODUCED, OR COPIED OR USED AS THE BASIS FOR THE MANUFACTURE OR SALE OF APPARATUS WITHOUT WRITTEN PERMISSION.

|  | ACAD REFERENCE NO. |       | 346-ENG-MASTER   |       |
|--|--------------------|-------|------------------|-------|
|  | DRAWN:             | J.LEE | DATE: APR. 22/09 |       |
|  | CHECKED:           |       | DATE:            |       |
|  | SCALE:             | N.T.S | SHEET            | OF 2  |
|  | DRAWING NUMBER     |       |                  | ISSUE |
|  | 346-ENG-MASTER     |       |                  | 1     |