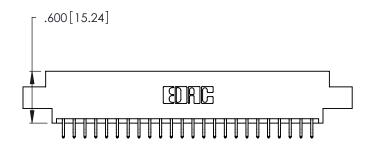

Contact Dimensions:
556-Extender Board Bend (Code 520 Contacts)
See Sheet 2 for Contact Code 555, 556, 558, 559, 560 Dimensions

.370 [9.4]

THIS IS A C.A.D. GENERATED DRAWING DO NOT MAKE MANUAL REVISIONS TO MASTER.

ISSUE NUMBER ORIGINAL 1

Thick P.C. Board .330 [8.38] Card Slot .160 [4.07] Point of Contact

Card Slot Accepts .054 [1.37] to .070 [1.78]

INSULATOR MATERIAL: THERMOPLASTIC POLYESTER, UL 94V-0 CONTACT MATERIAL; COPPER, NICKEL, TIN ALLOY CA-725

CONTACT PLATING: GOLD ON THE MATING AREA, TIN-LEAD ON THE CONTACT TAILS, NICKEL UNDERPLATE

346/396 SERIES CARD EDGE CONNECTOR PART NUMBER: 346-048-556-808

**EDAC INC** TORONTO, ONTARIO CANADA

THESE DRAWINGS AND SPECIFICATIONS ARE THE PROPERTY OF EDAC INC., AND SHALL NOT BE REPRODUCED, OR COPIED OR USED AS THE BASIS FOR THE MANUFACTURE OR SALE OF APPARATUS WITHOUT WRITTEN PERMISSION.

|  | ACAD REFERENCE NO. |       | 346-ENG-MASTER   |       |
|--|--------------------|-------|------------------|-------|
|  | DRAWN:             | J.LEE | DATE: APR. 22/09 |       |
|  | CHECKED:           |       | DATE:            |       |
|  | SCALE:             | N.T.S | SHEET            | OF 2  |
|  | DRAWING NUMBER     |       |                  | ISSUE |
|  | 346-ENG-MASTER     |       |                  | 1     |