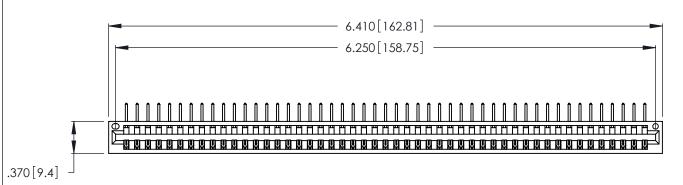

1

INSULATOR MATERIAL: THERMOPLASTIC POLYESTER, UL 94V-0 CONTACT MATERIAL; COPPER, NICKEL, TIN ALLOY CA-725

CONTACT PLATING: GOLD ON THE MATING AREA, TIN-LEAD ON THE CONTACT TAILS, NICKEL UNDERPLATE

346/396 SERIES CARD EDGE CONNECTOR PART NUMBER: 346-049-558-101