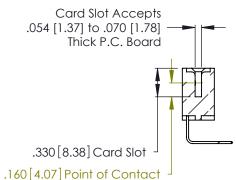

Contact Dimensions:
558-90 Degree Bend (Code 541 Contacts)
See Sheet 2 for Contact Code 555, 556, 558, 559, 560 Dimensions

THIS IS A C.A.D. GENERATED DRAWING DO NOT MAKE MANUAL REVISIONS TO MASTER.

ISSUE NUMBER ORIGINAL