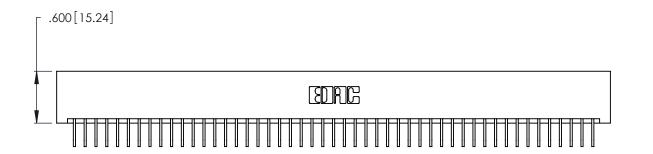

1

INSULATOR MATERIAL: THERMOPLASTIC POLYESTER, UL 94V-0 CONTACT MATERIAL; COPPER, NICKEL, TIN ALLOY CA-725

CONTACT PLATING: GOLD ON THE MATING AREA, TIN-LEAD ON THE CONTACT TAILS, NICKEL UNDERPLATE

346/396 SERIES CARD EDGE CONNECTOR PART NUMBER: 346-049-558-101