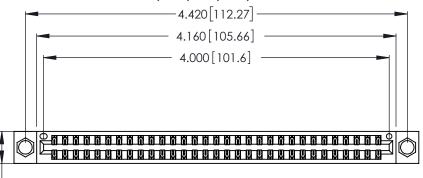

Contact Dimensions:
560-Extender Board Bend (Code 523 Contacts)
See Sheet 2 for Contact Code 555, 556, 558, 559, 560 Dimensions

.370 [9.4]

THIS IS A C.A.D. GENERATED DRAWING DO NOT MAKE MANUAL REVISIONS TO MASTER.

ISSUE NUMBER

ORIGINAL

1

.600 [15.24] 

Card Slot Accepts .054 [1.37] to .070 [1.78] Thick P.C. Board .330 [8.38] Card Slot .160 [4.07] Point of Contact

INSULATOR MATERIAL: THERMOPLASTIC POLYESTER, UL 94V-0 CONTACT MATERIAL; COPPER, NICKEL, TIN ALLOY CA-725

CONTACT PLATING: GOLD ON THE MATING AREA, TIN-LEAD ON THE CONTACT TAILS, NICKEL UNDERPLATE

| 346/396 SERIES CARD EDGE CONNECTOR |
|------------------------------------|
| PART NUMBER: 346-062-560-804       |