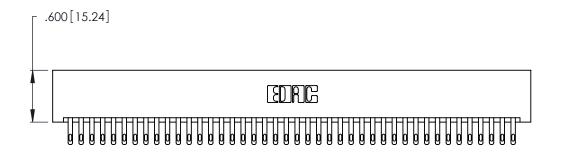

| 346/396 SERIES CARD EDGE CONNECTOR |
|------------------------------------|
| PART NUMBER: 346-084-500-201       |

**EDAC INC** TORONTO, ONTARIO CANADA

THESE DRAWINGS AND SPECIFICATIONS ARE THE PROPERTY OF EDAC INC.,AND SHALL NOT BE REPRODUCED, OR COPIED OR USED AS THE BASIS FOR THE MANUFACTURE OR SALE OF APPARATUS WITHOUT WRITTEN PERMISSION.

| ACAD REFERENCE NO. |             | 346-ENG-MASTER |           |
|--------------------|-------------|----------------|-----------|
| DRAWN:             | J.LEE       | DATE: AF       | PR. 22/09 |
| CHECKED:           |             | DATE:          |           |
| SCALE:             | N.T.S       | SHEET          | OF 2      |
| DRAWING NUMBER     |             |                | ISSUE     |
| 346                | -ENG-MASTER |                | 1         |