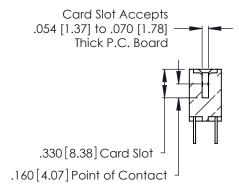

Contact Dimensions: 500-Wire Hole .050x.025 (1.27x0.64) - Tail LG. =.260 (6.60) .125 (3.18) Contact Spacing x .250 (6.35) Row Spacing

THIS IS A C.A.D. GENERATED DRAWING DO NOT MAKE MANUAL REVISIONS TO MASTER.

1

- INSULATOR MATERIAL: THERMOPLASTIC POLYESTER, UL 94V-0 CONTACT MATERIAL; COPPER, NICKEL, TIN ALLOY CA-725
- CONTACT PLATING: GOLD ON THE MATING AREA, TIN-LEAD ON THE CONTACT TAILS, NICKEL UNDERPLATE