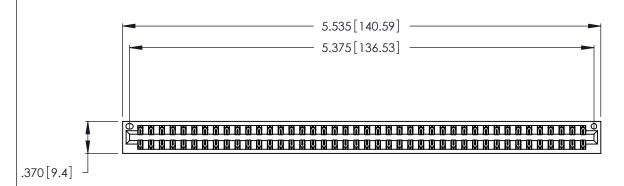

| 346/396 SERIES CARD EDGE CONNECTOR |
|------------------------------------|
| PART NUMBER: 346-084-500-201       |

**EDAC INC** TORONTO, ONTARIO CANADA

THESE DRAWINGS AND SPECIFICATIONS ARE THE PROPERTY OF EDAC INC.,AND SHALL NOT BE REPRODUCED, OR COPIED OR USED AS THE BASIS FOR THE MANUFACTURE OR SALE OF APPARATUS WITHOUT WRITTEN PERMISSION.

| ACAD REFERENCE NO. |             | 346-ENG-MASTER |           |
|--------------------|-------------|----------------|-----------|
| DRAWN:             | J.LEE       | DATE: AF       | PR. 22/09 |
| CHECKED:           |             | DATE:          |           |
| SCALE:             | N.T.S       | SHEET          | OF 2      |
| DRAWING NUMBER     |             |                | ISSUE     |
| 346                | -ENG-MASTER |                | 1         |