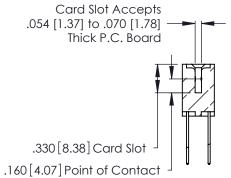

INSULATOR MATERIAL: THERMOPLASTIC POLYESTER, UL 94V-0 CONTACT MATERIAL; COPPER, NICKEL, TIN ALLOY CA-725

CONTACT PLATING: GOLD ON THE MATING AREA, TIN-LEAD ON THE CONTACT TAILS, NICKEL UNDERPLATE

| 346/396 SERIES CARD EDGE CONNECTOR |
|------------------------------------|
| PART NUMBER: 346-092-540-208       |