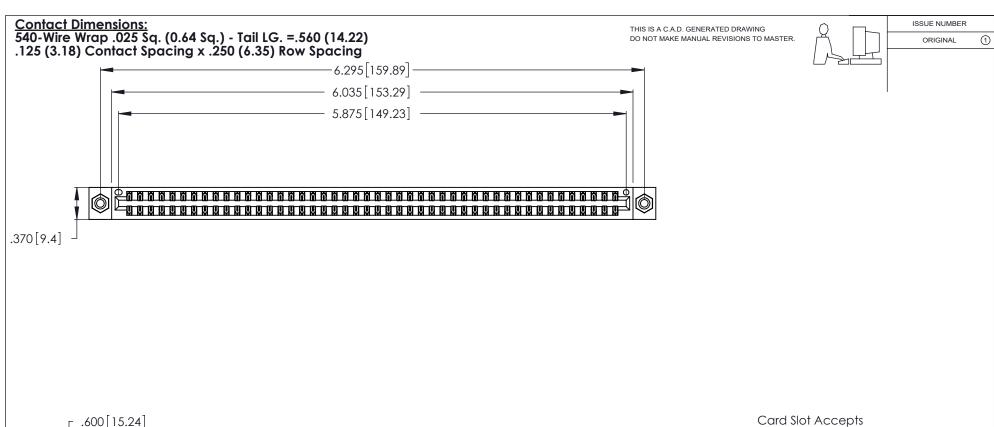

INSULATOR MATERIAL: THERMOPLASTIC POLYESTER, UL 94V-0 CONTACT MATERIAL; COPPER, NICKEL, TIN ALLOY CA-725

CONTACT PLATING: GOLD ON THE MATING AREA, TIN-LEAD ON THE CONTACT TAILS, NICKEL UNDERPLATE

| 346/396 SERIES CARD EDGE CONNECTOR |
|------------------------------------|
| PART NUMBER: 346-092-540-208       |