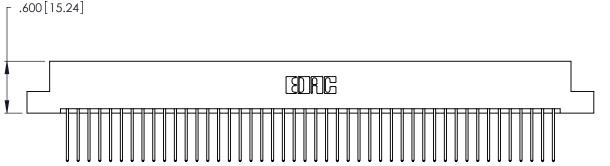

INSULATOR MATERIAL: THERMOPLASTIC POLYESTER, UL 94V-0 CONTACT MATERIAL; COPPER, NICKEL, TIN ALLOY CA-725

CONTACT PLATING: GOLD ON THE MATING AREA, TIN-LEAD ON THE CONTACT TAILS, NICKEL UNDERPLATE

| 346/396 SERIES CARD EDGE CONNECTOR |
|------------------------------------|
| PART NUMBER: 346-092-540-208       |