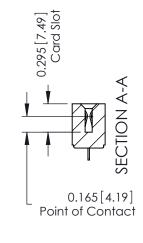

**Mounting Option** 

107-M3-0.5 Metric Threaded Inserts

**Contact Detail** 

521-P.C. Tail .037x.015(0.94x0.38) - Tail LG.=.125(3.18) .156 [3.96] Contact Spacing with Single Centreline Row

THIS IS A C.A.D. GENERATED DRAWING DO NOT MAKE MANUAL REVISIONS TO MASTER.