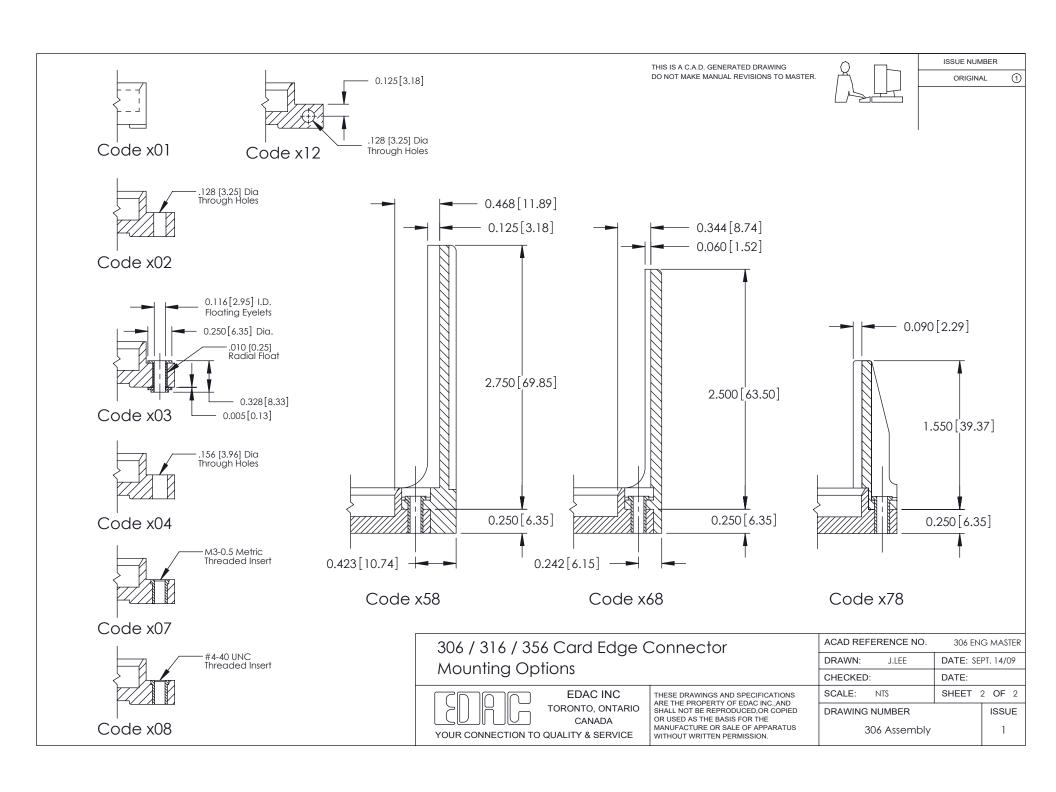

**Mounting Option** 

107-M3-0.5 Metric Threaded Inserts

**Contact Detail** 

521-P.C. Tail .037x.015(0.94x0.38) - Tail LG.=.125(3.18) .156 [3.96] Contact Spacing with Single Centreline Row

THIS IS A C.A.D. GENERATED DRAWING DO NOT MAKE MANUAL REVISIONS TO MASTER.

ISSUE NUMBER

ORIGINAL

**See Accompanying Pages for:** 

**Mounting Options** 

306 / 316 / 356 Card Edge Connector Part Number: 356-019-521-107

**EDAC INC** TORONTO, ONTARIO CANADA

THESE DRAWINGS AND SPECIFICATIONS ARE THE PROPERTY OF EDAC INC.,AND SHALL NOT BE REPRODUCED, OR COPIED OR USED AS THE BASIS FOR THE MANUFACTURE OR SALE OF APPARATUS WITHOUT WRITTEN PERMISSION.

| ACAD REFERENCE NO. | 306 ENG MASTER    |
|--------------------|-------------------|
| DRAWN: J.LEE       | DATE: SEPT. 14/09 |
| CHECKED:           | DATE:             |
| SCALE: NTS         | SHEET 1 OF 2      |
| DRAWING NUMBER     | ISSUE             |
| 306 Assembly       | 1                 |