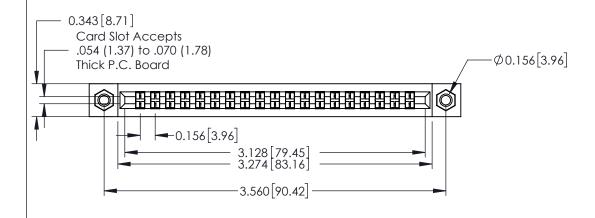

**Mounting Option** 

107-M3-0.5 Metric Threaded Inserts

**Contact Detail** 

521-P.C. Tail .037x.015(0.94x0.38) - Tail LG.=.125(3.18) .156 [3.96] Contact Spacing with Single Centreline Row

THIS IS A C.A.D. GENERATED DRAWING DO NOT MAKE MANUAL REVISIONS TO MASTER.