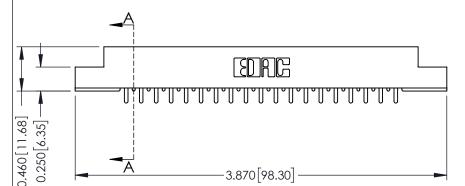

**Mounting Option** 

107-M3-0.5 Metric Threaded Inserts

**Contact Detail** 

521-P.C. Tail .037x.015(0.94x0.38) - Tail LG.=.125(3.18) .156 [3.96] Contact Spacing with Single Centreline Row

THIS IS A C.A.D. GENERATED DRAWING DO NOT MAKE MANUAL REVISIONS TO MASTER.