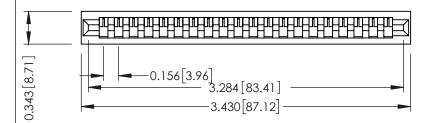

**Mounting Option** No Mounting Lugs **Contact Detail** 

PC Tail .046x.013(1.17x0.33) - Tail LG=.358(9.09) .156 [3.96] Contact Spacing x .200 [5.08] Row Spacing

THIS IS A C.A.D. GENERATED DRAWING DO NOT MAKE MANUAL REVISIONS TO MASTER.