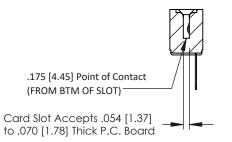

**Mounting Option** No Mounting Lugs **Contact Detail** 

PC Tail .046x.013(1.17x0.33) - Tail LG=.358(9.09) .156 [3.96] Contact Spacing x .200 [5.08] Row Spacing

THIS IS A C.A.D. GENERATED DRAWING DO NOT MAKE MANUAL REVISIONS TO MASTER.