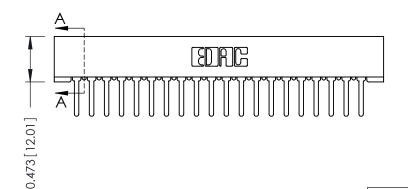

**Mounting Option** No Mounting Lugs **Contact Detail** 

PC Tail .046x.013(1.17x0.33) - Tail LG=.358(9.09) .156 [3.96] Contact Spacing x .200 [5.08] Row Spacing

THIS IS A C.A.D. GENERATED DRAWING DO NOT MAKE MANUAL REVISIONS TO MASTER.