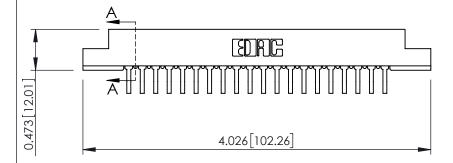

ISSUE NUMBER

ORIGINAL

SECTION A-A

.095 [2.41] Point of Contact
(FROM BTM OF SLOT)

Card Slot Accepts .054 [1.37]
to .070 [1.78] Thick P.C. Board

**See Accompanying Pages for:** 

- Contact Bend Details
- Mounting Options

307 / 357 Card Edge Connector Part Number: 357-020-558-108

EDNG

EDAC INC TORONTO, ONTARIO CANADA

YOUR CONNECTION TO QUALITY & SERVICE

THESE DRAWINGS AND SPECIFICATIONS
ARE THE PROPERTY OF EDAC INC.,AND
SHALL NOT BE REPRODUCED,OR COPIEI
OR USED AS THE BASIS FOR THE
MANUFACTURE OR SALE OF APPARATUS
WITHOUT WRITTEN PERMISSION.

| ACAD REFERENCE NO. 307 ENG MASTER |                  |
|-----------------------------------|------------------|
| DRAWN: J.LEE                      | DATE: AUG. 11/09 |
| CHECKED:                          | DATE:            |
| SCALE: NTS                        | SHEET 1 OF 3     |
| DRAWING NUMBER                    | ISSUE            |