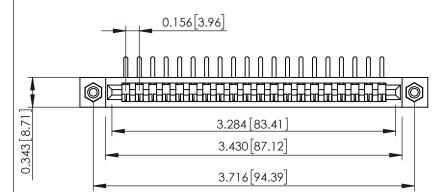

Mounting Option
#4-40 Unified Threaded Inserts

**Contact Detail** 

90 Degree Bend (Code 545 Contacts)

.156 [3.96] Contact Spacing x .200 [5.08] Row Spacing

THIS IS A C.A.D. GENERATED DRAWING DO NOT MAKE MANUAL REVISIONS TO MAS

307 / 357 Card Edge Connector Part Number: 357-020-558-108

EDNG

EDAC INC TORONTO, ONTARIO CANADA

YOUR CONNECTION TO QUALITY & SERVICE

THESE DRAWINGS AND SPECIFICATIONS
ARE THE PROPERTY OF EDAC INC.,AND
SHALL NOT BE REPRODUCED,OR COPIEI
OR USED AS THE BASIS FOR THE
MANUFACTURE OR SALE OF APPARATUS
WITHOUT WRITTEN PERMISSION.

| ACAD REFERENCE NO. 307 ENG MASTER |                  |
|-----------------------------------|------------------|
| DRAWN: J.LEE                      | DATE: AUG. 11/09 |
| CHECKED:                          | DATE:            |
| SCALE: NTS                        | SHEET 1 OF 3     |
| DRAWING NUMBER                    | ISSUE            |