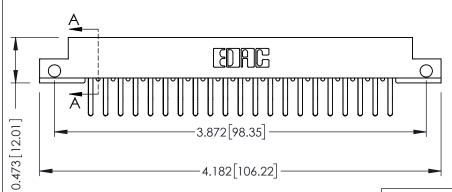

## SECTION A-A

.095 [2.41] Point of Contact (FROM BTM OF SLOT) Card Slot Accepts .054 [1.37] to .070 [1.78] Thick P.C. Board

307 / 357 Card Edge Connector Part Number: 357-042-460-212

YOUR CONNECTION TO QUALITY & SERVICE