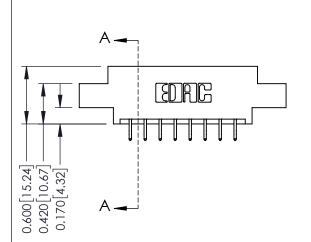

## **Mounting Option**

07-M3-0.5 Metric Threaded Inserts



## **Contact Detail**

556-Extender Board Bend (Code 520 Contacts) .156 [3.96] Contact Spacing x .200 [5.08] Row Spacing

THIS IS A C.A.D. GENERATED DRAWING DO NOT MAKE MANUAL REVISIONS TO MASTER.



ISSUE NUMBER

ORIGINAL

1





## **See Accompanying Pages for:**

- **Contact Bend Details**
- **Mounting Options**

| 337 / 387 Series Card Edge Connector |
|--------------------------------------|
| Part Number: 387-016-556-807         |



**EDAC INC** TORONTO, ONTARIO CANADA

THESE DRAWINGS AND SPECIFICATIONS ARE THE PROPERTY OF EDAC INC.,AND SHALL NOT BE REPRODUCED,OR COPIED OR USED AS THE BASIS FOR THE MANUFACTURE OR SALE OF APPARATUS WITHOUT WRITTEN PERMISSION.

| ACAD REFERENCE NO. 337 ENG MA |                  |  |  |
|-------------------------------|------------------|--|--|
| DRAWN: J.LEE                  | DATE: OCT. 06/09 |  |  |
| CHECKED:                      | DATE:            |  |  |
| SCALE: NTS                    | SHEET 1 OF 3     |  |  |
| DRAWING NUMBER                | ISSUE            |  |  |