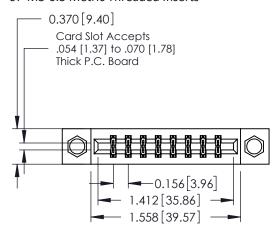

## **See Accompanying Pages for:**

- **Contact Bend Details**
- **Mounting Options**

| 337 / 387 Series Card Edge Connector |
|--------------------------------------|
| Part Number: 387-016-556-807         |