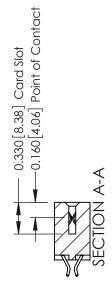

## **Contact Detail**

556-Extender Board Bend (Code 520 Contacts) .156 [3.96] Contact Spacing x .200 [5.08] Row Spacing

THIS IS A C.A.D. GENERATED DRAWING DO NOT MAKE MANUAL REVISIONS TO MASTER.

ISSUE NUMBER