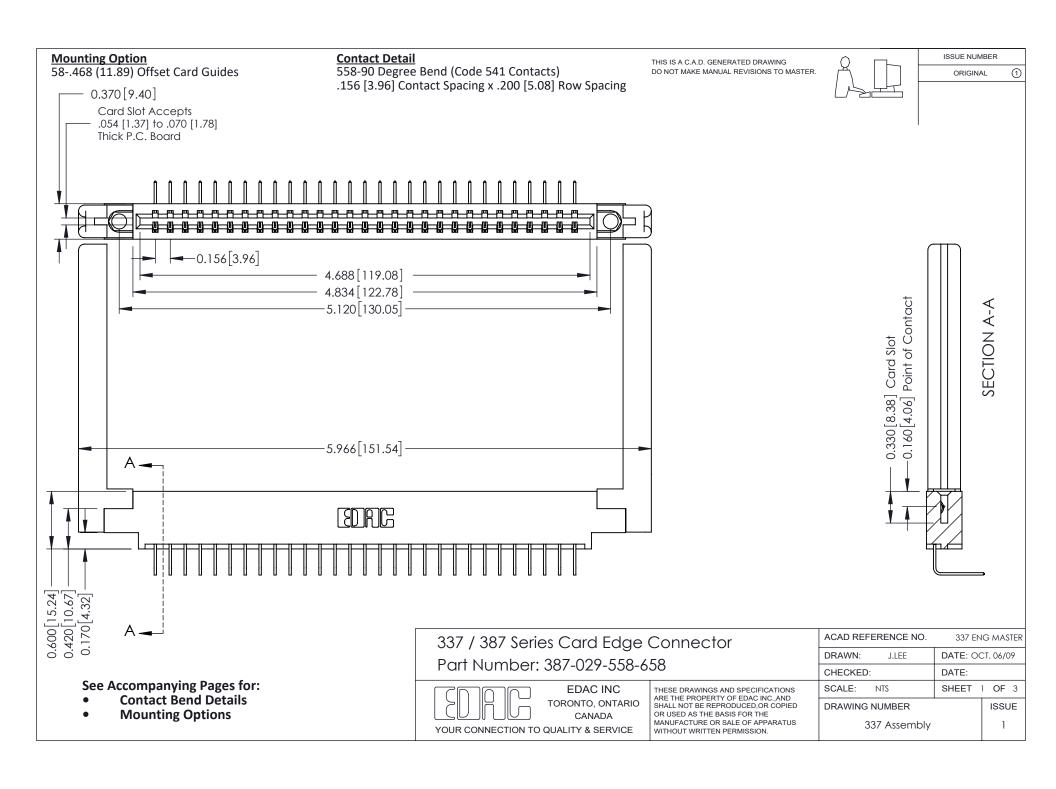

ISSUE NUMBER

ORIGINAL

1

| 337 / 387 Series Card Edge Connector<br>Contact Bend Detail           |                                                                                                                                                                                                  | ACAD REFERENCE NO. 337 E |                  | G MASTER      |
|-----------------------------------------------------------------------|--------------------------------------------------------------------------------------------------------------------------------------------------------------------------------------------------|--------------------------|------------------|---------------|
|                                                                       |                                                                                                                                                                                                  | DRAWN: J.LEE             | DATE: OCT. 06/09 |               |
|                                                                       |                                                                                                                                                                                                  | CHECKED:                 | CKED: DATE:      |               |
| EDAC INC TORONTO, ONTARIO CANADA YOUR CONNECTION TO QUALITY & SERVICE | THESE DRAWINGS AND SPECIFICATIONS ARE THE PROPERTY OF EDAC INC.,AND SHALL NOT BE REPRODUCED, OR COPIED OR USED AS THE BASIS FOR THE MANUFACTURE OR SALE OF APPARATUS WITHOUT WRITTEN PERMISSION. | SCALE: NTS               | SHEET            | 2 <b>OF</b> 3 |
|                                                                       |                                                                                                                                                                                                  | DRAWING NUMBER           |                  | ISSUE         |
|                                                                       |                                                                                                                                                                                                  | 337 Assembly             |                  | 1             |