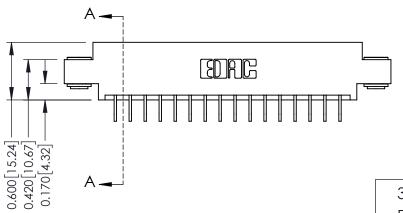

THIS IS A C.A.D. GENERATED DRAWING DO NOT MAKE MANUAL REVISIONS TO MASTER.

ISSUE NUMBER

ORIGINAL

337 FNG MASTER

**See Accompanying Pages for:** 

- **Contact Bend Details**
- **Mounting Options**

337 / 387 Series Card Edge Connector Part Number: 387-032-559-803