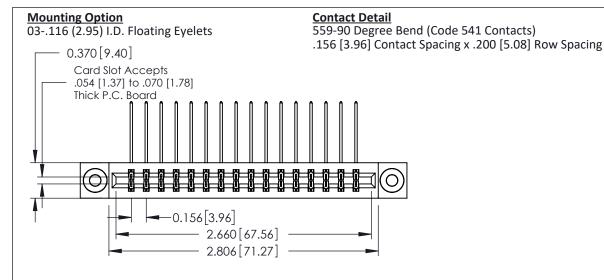

THIS IS A C.A.D. GENERATED DRAWING DO NOT MAKE MANUAL REVISIONS TO MASTER.

ISSUE NUMBER

ORIGINAL

337 FNG MASTER

**See Accompanying Pages for:** 

- **Contact Bend Details**
- **Mounting Options**

337 / 387 Series Card Edge Connector Part Number: 387-032-559-803