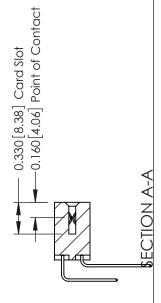

ACAD REFERENCE NO

ISSUE NUMBER

ORIGINAL

1

| 337 / 387 Series Card Edge Connector                                  |                                                                                                                                                                                                 | ACAD REFERENCE NO. | 337 ENG          | G MASTER      |
|-----------------------------------------------------------------------|-------------------------------------------------------------------------------------------------------------------------------------------------------------------------------------------------|--------------------|------------------|---------------|
|                                                                       | Contact Bend Detail                                                                                                                                                                             |                    | DATE: OCT. 06/09 |               |
| Contact bend Detail                                                   |                                                                                                                                                                                                 | CHECKED:           | DATE:            |               |
| EDAC INC TORONTO, ONTARIO CANADA YOUR CONNECTION TO QUALITY & SERVICE | THESE DRAWINGS AND SPECIFICATIONS ARE THE PROPERTY OF EDAC INC.,AND SHALL NOT BE REPRODUCED,OR COPIED OR USED AS THE BASIS FOR THE MANUFACTURE OR SALE OF APPARATUS WITHOUT WRITTEN PERMISSION. | SCALE: NTS         | SHEET            | 2 <b>OF</b> 3 |
|                                                                       |                                                                                                                                                                                                 | DRAWING NUMBER     |                  | ISSUE         |
|                                                                       |                                                                                                                                                                                                 | 337 Assembly       |                  | 1             |