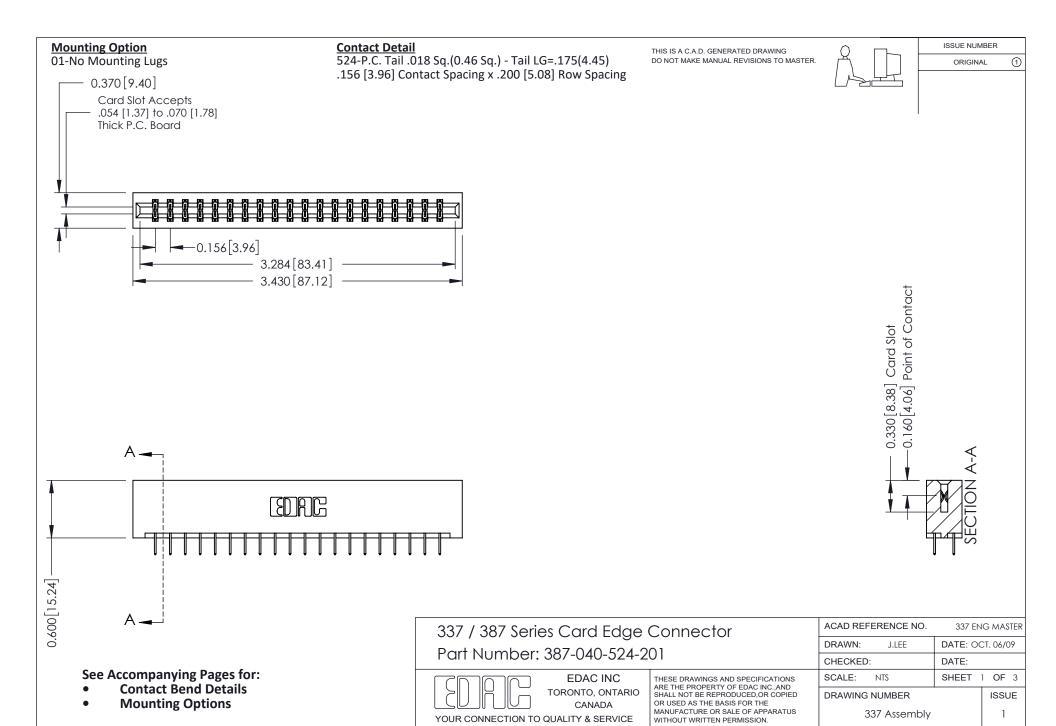

ISSUE NUMBER

ORIGINAL

1



| 337 / 387 Series Card Edge Connector<br>Contact Bend Detail           |                                                                                                                                                                                                  | ACAD REFERENCE NO. 337 E |                  | G MASTER      |
|-----------------------------------------------------------------------|--------------------------------------------------------------------------------------------------------------------------------------------------------------------------------------------------|--------------------------|------------------|---------------|
|                                                                       |