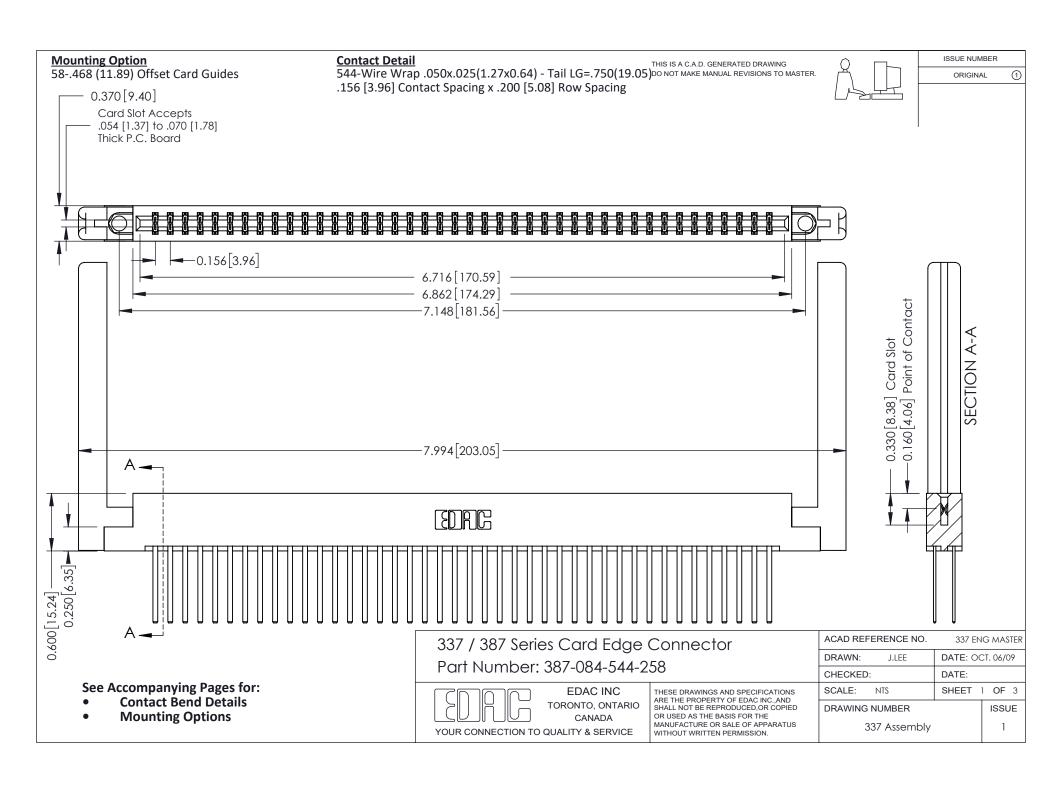

ISSUE NUMBER

ORIGINAL

1



| 337 / 387 Series Card Edge Connector<br>Contact Bend Detail           |                                                                                                                                                                                                  | ACAD REFERENCE NO. 337 E |                  | G MASTER      |
|-----------------------------------------------------------------------|--------------------------------------------------------------------------------------------------------------------------------------------------------------------------------------------------|--------------------------|------------------|---------------|
|                                                                       |