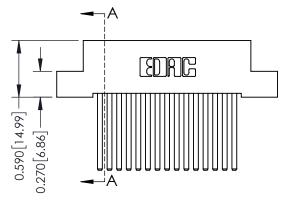

## **See Accompanying Pages for:**

- **Contact Bend Details**
- **Mounting Options**

|                         | SECTION A-A                       |
|-------------------------|-----------------------------------|
| 392 Card Edge Connector | ACAD REFERENCE NO. 342 ENG MASTER |

| 942 / 392 Card Eage Connector Part Number: 392-015-544-104 |                       | ACAD REFERENCE NO. 342 ENG MASTER                 |              |              |           |       |        |
|------------------------------------------------------------|-----------------------|---------------------------------------------------|--------------|--------------|-----------|-------|--------|
|                                                            |                       | DRAWN:                                            | J.LEE        | DATE: O      | CT. 06/09 |       |        |
|                                                            |                       | CHECKED:                                          |              | DATE:        |           |       |        |
|                                                            | EDAC INC              | THESE DRAWINGS AND SP<br>ARE THE PROPERTY OF E    |              | SCALE:       | NTS       | SHEET | 1 OF 3 |
|                                                            | TORONTO, ONTA         | IO SHALL NOT BE REPRODUCTION OR USED AS THE BASIS | ED,OR COPIED | DRAWING      | NUMBER    |       | ISSUE  |
| MANUFACTURE OR S                                           | MANUFACTURE OR SALE O | SALE OF APPARATUS                                 | ;            | 342 Assembly |           | 1     |        |