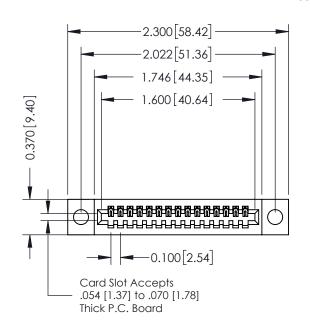

## **See Accompanying Pages for:**

- **Contact Bend Details**
- **Mounting Options**

|                         | SECTION A-A                       |
|-------------------------|-----------------------------------|
| 392 Card Edge Connector | ACAD REFERENCE NO. 342 ENG MASTER |

| 942 / 392 Card Eage Connector Part Number: 392-015-544-104 |                       | ACAD REFERENCE NO. 342 ENG MASTER                 |              |              |           |       |        |
|------------------------------------------------------------|-----------------------|---------------------------------------------------|--------------|--------------|-----------|-------|--------|
|                                                            |                       | DRAWN:                                            | J.LEE        | DATE: O      | CT. 06/09 |       |        |
|                                                            |                       | CHECKED:                                          |              | DATE:        |           |       |        |
|                                                            | EDAC INC              | THESE DRAWINGS AND SP<br>ARE THE PROPERTY OF E    |              | SCALE:       | NTS       | SHEET | 1 OF 3 |
|                                                            | TORONTO, ONTA         | IO SHALL NOT BE REPRODUCTION OR USED AS THE BASIS | ED,OR COPIED | DRAWING      | NUMBER    |       | ISSUE  |
| MANUFACTURE OR S                                           | MANUFACTURE OR SALE O | SALE OF APPARATUS                                 | ;            | 342 Assembly |           | 1     |        |