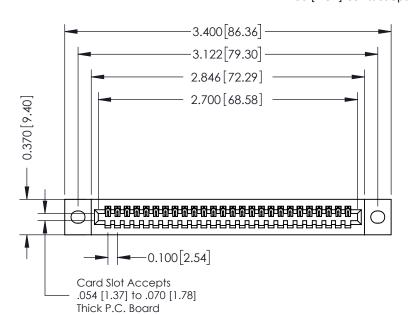

**Mounting Option** 

02-.128 (3.25) Wide Mounting Slots

**Contact Detail** 

523-P.C. Tail .025 Sq.(0.64 Sq.) - Tail LG=.400(10.16) .100 [2.54] Contact Spacing x .200 [5.08] Row Spacing

**See Accompanying Pages for:** 

- **Contact Bend Details**
- **Mounting Options**

342 / 392 Card Edge Connector Part Number: 392-026-523-102

YOUR CONNECTION TO QUALITY & SERVICE

342 ENG MASTER J.LEE DATE: OCT. 06/09 SHEET 1 OF 3

342 Assembly

THIS IS A C.A.D. GENERATED DRAWING DO NOT MAKE MANUAL REVISIONS TO MASTER. ISSUE NUMBER

ORIGINAL

1

| 342 / 392 Series Card Edge Connector<br>Contact Bend Detail |                                                                                                                                                                                                  | ACAD REFERENCE NO. 342 ENG MASTER |             |                  |        |
|-------------------------------------------------------------|--------------------------------------------------------------------------------------------------------------------------------------------------------------------------------------------------|-----------------------------------|-------------|------------------|--------|
|                                                             |                                                                                                                                                                                                  | DRAWN:                            | J.LEE       | DATE: OCT. 06/09 |        |
|                                                             |                                                                                                                                                                                                  | CHECKED:                          |             | DATE:            |        |
| TORONTO, ONTARIO                                            | THESE DRAWINGS AND SPECIFICATIONS ARE THE PROPERTY OF EDAC INC. AND SHALL NOT BE REPRODUCED, OR COPIED OR USED AS THE BASIS FOR THE MANUFACTURE OR SALE OF APPARATUS WITHOUT WRITTEN PERMISSION. | SCALE:                            | NTS         | SHEET :          | 2 OF 3 |
|                                                             |                                                                                                                                                                                                  | DRAWING                           | NUMBER      |                  | ISSUE  |
| YOUR CONNECTION TO QUALITY & SERVICE                        |                                                                                                                                                                                                  | 3                                 | 42 Assembly |                  | 1      |