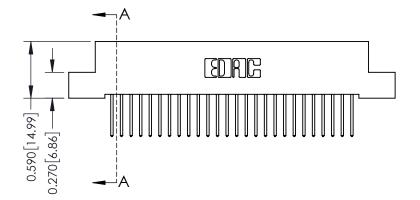

**Mounting Option** 

02-.128 (3.25) Wide Mounting Slots

**Contact Detail** 

523-P.C. Tail .025 Sq.(0.64 Sq.) - Tail LG=.400(10.16) .100 [2.54] Contact Spacing x .200 [5.08] Row Spacing

**See Accompanying Pages for:** 

- **Contact Bend Details**
- **Mounting Options**

342 / 392 Card Edge Connector Part Number: 392-026-523-102

YOUR CONNECTION TO QUALITY & SERVICE

342 ENG MASTER J.LEE DATE: OCT. 06/09 SHEET 1 OF 3

342 Assembly

THIS IS A C.A.D. GENERATED DRAWING DO NOT MAKE MANUAL REVISIONS TO MASTER. ISSUE NUMBER

ORIGINAL

1

| 342 / 392 Series Card Edge Connector<br>Contact Bend Detail |                                                                                                                                                                                                  | ACAD REFERENCE NO. 342 ENG MASTER |             |                  |        |
|-------------------------------------------------------------|--------------------------------------------------------------------------------------------------------------------------------------------------------------------------------------------------|-----------------------------------|-------------|------------------|--------|
|                                                             |                                                                                                                                                                                                  | DRAWN:                            | J.LEE       | DATE: OCT. 06/09 |        |
|                                                             |                                                                                                                                                                                                  | CHECKED:                          |             | DATE:            |        |
| TORONTO, ONTARIO                                            | THESE DRAWINGS AND SPECIFICATIONS ARE THE PROPERTY OF EDAC INC. AND SHALL NOT BE REPRODUCED, OR COPIED OR USED AS THE BASIS FOR THE MANUFACTURE OR SALE OF APPARATUS WITHOUT WRITTEN PERMISSION. | SCALE:                            | NTS         | SHEET :          | 2 OF 3 |
|                                                             |                                                                                                                                                                                                  | DRAWING                           | NUMBER      |                  | ISSUE  |
| YOUR CONNECTION TO QUALITY & SERVICE                        |                                                                                                                                                                                                  | 3                                 | 42 Assembly |                  | 1      |