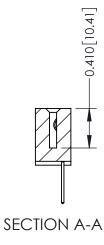

**Mounting Option** 

02-.128 (3.25) Wide Mounting Slots

**Contact Detail** 

523-P.C. Tail .025 Sq.(0.64 Sq.) - Tail LG=.400(10.16) .100 [2.54] Contact Spacing x .200 [5.08] Row Spacing

**See Accompanying Pages for:** 

- **Contact Bend Details**
- **Mounting Options**

342 / 392 Card Edge Connector Part Number: 392-026-523-102

YOUR CONNECTION TO QUALITY & SERVICE

342 ENG MASTER J.LEE DATE: OCT. 06/09 SHEET 1 OF 3

342 Assembly

THIS IS A C.A.D. GENERATED DRAWING DO NOT MAKE MANUAL REVISIONS TO MASTER. ISSUE NUMBER

ORIGINAL

1

| 342 / 392 Series Card Edge Connector<br>Contact Bend Detail |                                                                                                                                                                                                  | ACAD REFERENCE NO. 342 ENG MASTER |             |                  |        |
|-------------------------------------------------------------|--------------------------------------------------------------------------------------------------------------------------------------------------------------------------------------------------|-----------------------------------|-------------|------------------|--------|
|                                                             |                                                                                                                                                                                                  | DRAWN:                            | J.LEE       | DATE: OCT. 06/09 |        |
|                                                             |                                                                                                                                                                                                  | CHECKED:                          |             | DATE:            |        |
| TORONTO, ONTARIO                                            | THESE DRAWINGS AND SPECIFICATIONS ARE THE PROPERTY OF EDAC INC. AND SHALL NOT BE REPRODUCED, OR COPIED OR USED AS THE BASIS FOR THE MANUFACTURE OR SALE OF APPARATUS WITHOUT WRITTEN PERMISSION. | SCALE:                            | NTS         | SHEET :          | 2 OF 3 |
|                                                             |                                                                                                                                                                                                  | DRAWING                           | NUMBER      |                  | ISSUE  |
| YOUR CONNECTION TO QUALITY & SERVICE                        |                                                                                                                                                                                                  | 3                                 | 42 Assembly |                  | 1      |