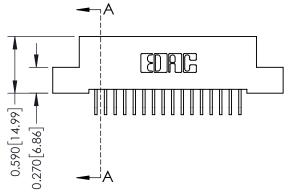

**Mounting Option** 

02-.128 (3.25) Wide Mounting Slots

**Contact Detail** 

559-90 Degree Bend (Code 541 Contacts) .100 [2.54] Contact Spacing x .200 [5.08] Row Spacing





## \_\_\_\_0.240[6.10] Point of Contact 0.410[10.41] SECTION A-A

## **See Accompanying Pages for:**

- **Contact Bend Details**
- **Mounting Options**

342 / 392 Card Edge Connector Part Number: 392-032-559-202

YOUR CONNECTION TO QUALITY & SERVICE

342 ENG MASTER J.LEE DATE: OCT. 06/09 SHEET 1 OF 3

342 Assembly

THIS IS A C.A.D. GENERATED DRAWING DO NOT MAKE MANUAL REVISIONS TO MASTER. ISSUE NUMBER

ORIGINAL

1



| 342 / 392 Series Card Edge Connector<br>Contact Bend Detail |                                                                                                                                                                                                  | ACAD REFERENCE NO. 342 ENG MASTER |             |                  |        |
|---------------------------------------