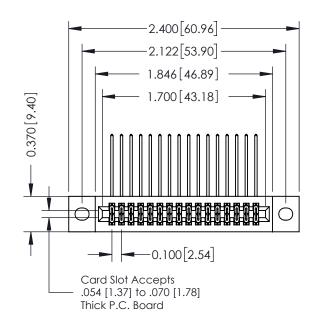

## **See Accompanying Pages for:**

- **Contact Bend Details**
- **Mounting Options**

342 / 392 Card Edge Connector Part Number: 392-032-559-202

YOUR CONNECTION TO QUALITY & SERVICE

342 ENG MASTER J.LEE DATE: OCT. 06/09 SHEET 1 OF 3