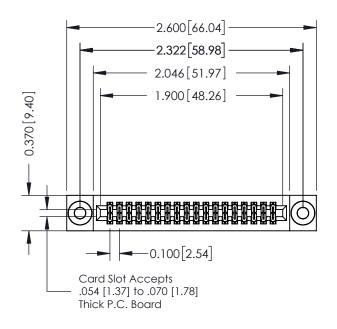

## 342 / 392 Card Edge Connector Part Number: 392-036-540-203

YOUR CONNECTION TO QUALITY & SERVICE

| DATE: OCT. 06/09 |  |  |  |  |
|------------------|--|--|--|--|
| DATE:            |  |  |  |  |
| SHEET 1 OF 3     |  |  |  |  |
| ISSUE            |  |  |  |  |
|                  |  |  |  |  |

342 Assembly

SECTION A-A

342 ENG MASTER