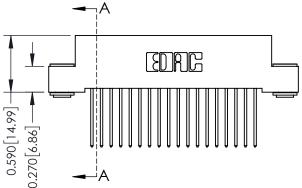

## **Mounting Option**

03-.116 (2.95) I.D. Floating Eyelets

## **Contact Detail**

540-Wire Wrap .025 Sq.(0.64 Sq.) - Tail LG=.570(14.48) .100 [2.54] Contact Spacing x .200 [5.08] Row Spacing





## 342 / 392 Card Edge Connector Part Number: 392-036-540-203

YOUR CONNECTION TO QUALITY & SERVICE

| DATE: OCT. 06/09 |  |  |  |  |
|------------------|--|--|--|--|
| DATE:            |  |  |  |  |
| SHEET 1 OF 3     |  |  |  |  |
| ISSUE            |  |  |  |  |
|                  |  |  |  |  |

342 Assembly

SECTION A-A

342 ENG MASTER

## **See Accompanying Pages for:**

- **Contact Bend Details**
- **Mounting Options**

0.240 [6.10] Point of Contact 0.410[10.41]

THIS IS A C.A.D. GENERATED DRAWING DO NOT MAKE MANUAL REVISIONS TO MASTER. ISSUE NUMBER

ORIGINAL

1



| 342 / 392 Series Card Edge Connector<br>Contact Bend Detail |