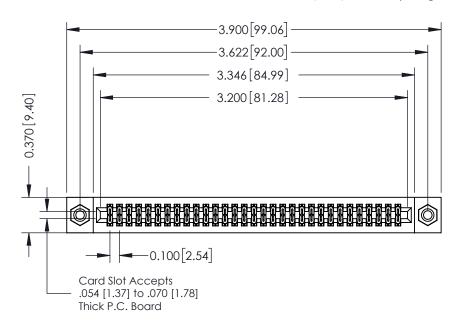

## **See Accompanying Pages for:**

- **Contact Bend Details**
- **Mounting Options**

342 / 392 Card Edge Connector Part Number: 392-062-541-208

342 ENG MASTER J.LEE DATE: OCT. 06/09 SHEET 1 OF 3

342 Assembly