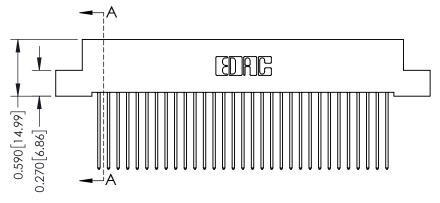

## **Mounting Option**

08-#4-40 Unified Threaded Inserts

## **Contact Detail**

541-Wire Wrap .025 Sq.(0.64 Sq.) - Tail LG=.760(19.30) .100 [2.54] Contact Spacing x .200 [5.08] Row Spacing







## **See Accompanying Pages for:**

- **Contact Bend Details**
- **Mounting Options**

342 / 392 Card Edge Connector Part Number: 392-062-541-208



342 ENG MASTER J.LEE DATE: OCT. 06/09 SHEET 1 OF 3

342 Assembly

THIS IS A C.A.D. GENERATED DRAWING DO NOT MAKE MANUAL REVISIONS TO MASTER. ISSUE NUMBER

ORIGINAL

1



| 342 / 392 Series Card Edge Connector<br>Contact Bend Detail |                                                                                                                                                                                                  | ACAD REFERENCE NO. 342 ENG MASTER |             |                  |        |
|-------------------------------------------------------------|-----------------------------------------------------------------------------