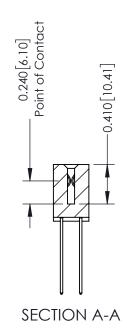

## **Contact Detail**

541-Wire Wrap .025 Sq.(0.64 Sq.) - Tail LG=.760(19.30) .100 [2.54] Contact Spacing x .200 [5.08] Row Spacing