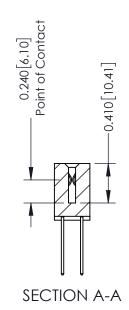

342 Assembly

THIS IS A C.A.D. GENERATED DRAWING DO NOT MAKE MANUAL REVISIONS TO MASTER. ISSUE NUMBER

ORIGINAL

1

| 342 / 392 Series Card Edge Connector<br>Contact Bend Detail |                                                                                                                                                                                                  | ACAD REFERENCE NO. 342 ENG MASTER |             |                  |        |
|-------------------------------------------------------------|--------------------------------------------------------------------------------------------------------------------------------------------------------------------------------------------------|-----------------------------------|-------------|------------------|--------|
|                                                             |                                                                                                                                                                                                  | DRAWN:                            | J.LEE       | DATE: OCT. 06/09 |        |
|                                                             |                                                                                                                                                                                                  | CHECKED:                          |             | DATE:            |        |
| TORONTO, ONTARIO                                            | THESE DRAWINGS AND SPECIFICATIONS ARE THE PROPERTY OF EDAC INC. AND SHALL NOT BE REPRODUCED, OR COPIED OR USED AS THE BASIS FOR THE MANUFACTURE OR SALE OF APPARATUS WITHOUT WRITTEN PERMISSION. | SCALE:                            | NTS         | SHEET :          | 2 OF 3 |
|                                                             |                                                                                                                                                                                                  | DRAWING                           | NUMBER      |                  | ISSUE  |
| YOUR CONNECTION TO QUALITY & SERVICE                        |                                                                                                                                                                                                  | 3                                 | 42 Assembly |                  | 1      |