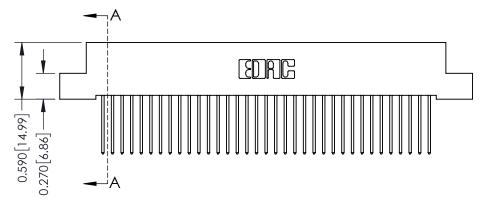

342 Assembly

THIS IS A C.A.D. GENERATED DRAWING DO NOT MAKE MANUAL REVISIONS TO MASTER. ISSUE NUMBER

ORIGINAL

1

| 342 / 392 Series Card Edge Connector<br>Contact Bend Detail |                                                                                                                                                                                                  | ACAD REFERENCE NO. 342 ENG MASTER |             |                  |        |
|-------------------------------------------------------------|--------------------------------------------------------------------------------------------------------------------------------------------------------------------------------------------------|-----------------------------------|-------------|------------------|--------|
|                                                             |                                                                                                                                                                                                  | DRAWN:                            | J.LEE       | DATE: OCT. 06/09 |        |
|                                                             |                                                                                                                                                                                                  | CHECKED:                          |             | DATE:            |        |
| TORONTO, ONTARIO                                            | THESE DRAWINGS AND SPECIFICATIONS ARE THE PROPERTY OF EDAC INC. AND SHALL NOT BE REPRODUCED, OR COPIED OR USED AS THE BASIS FOR THE MANUFACTURE OR SALE OF APPARATUS WITHOUT WRITTEN PERMISSION. | SCALE:                            | NTS         | SHEET :          | 2 OF 3 |
|                                                             |                                                                                                                                                                                                  | DRAWING                           | NUMBER      |                  | ISSUE  |
| YOUR CONNECTION TO QUALITY & SERVICE                        |                                                                                                                                                                                                  | 3                                 | 42 Assembly |                  | 1      |