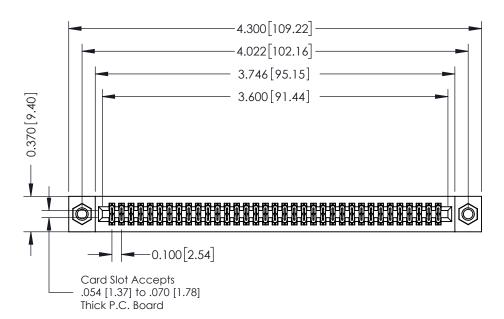

## **See Accompanying Pages for:**

- **Contact Bend Details**
- **Mounting Options**

342 / 392 Card Edge Connector Part Number: 392-070-540-207

YOUR CONNECTION TO QUALITY & SERVICE

342 ENG MASTER J.LEE DATE: OCT. 06/09 SHEET 1 OF 3

342 Assembly

THIS IS A C.A.D. GENERATED DRAWING DO NOT MAKE MANUAL REVISIONS TO MASTER. ISSUE NUMBER

ORIGINAL

1

| 342 / 392 Series Card Edge Connector<br>Contact Bend Detail |                                                                                                                                                                                                  | ACAD REFERENCE NO. 342 ENG MASTER |             |                  |        |
|-------------------------------------------------------------|--------------------------------------------------------------------------------------------------------------------------------------------------------------------------------------------------|-----------------------------------|-------------|------------------|--------|
|                                                             |                                                                                                                                                                                                  | DRAWN:                            | J.LEE       | DATE: OCT. 06/09 |        |
|                                                             |                                                                                                                                                                                                  | CHECKED:                          |             | DATE:            |        |
| TORONTO, ONTARIO                                            | THESE DRAWINGS AND SPECIFICATIONS ARE THE PROPERTY OF EDAC INC. AND SHALL NOT BE REPRODUCED, OR COPIED OR USED AS THE BASIS FOR THE MANUFACTURE OR SALE OF APPARATUS WITHOUT WRITTEN PERMISSION. | SCALE:                            | NTS         | SHEET :          | 2 OF 3 |
|                                                             |                                                                                                                                                                                                  | DRAWING                           | NUMBER      |                  | ISSUE  |
| YOUR CONNECTION TO QUALITY & SERVICE                        |                                                                                                                                                                                                  | 3                                 | 42 Assembly |                  | 1      |