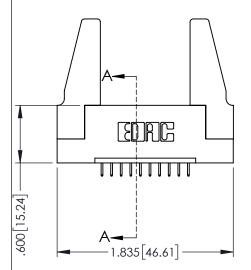

## 345/395 SERIES CARD EDGE CONNECTOR CONTACT CODE 555,556,558,559,560 DIMENSIONS

YOUR CONNECTION TO QUALITY & SERVICE

|   | ACAD REFERENCE NO. 345-ENG-MASTER |                          |  |
|---|-----------------------------------|--------------------------|--|
|   | DRAWN: R.STA.MONICA               | DATE: <b>MAY.16/2017</b> |  |
|   | CHECKED:                          | DATE:                    |  |
|   | SCALE: 1:1                        | SHEET 2 OF 2             |  |
| D | DRAWING NUMBER                    | ISSUE                    |  |