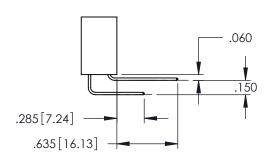

YOUR CONNECTION TO QUALITY & SERVICE

.107 [2.72] .082 [2.08] .157 [4] .232 [5.89] .125(3.18) to .210(5.33) .125(3.18) to .210(5.33) Outside Tails Outside Tails .045(1.14) to .060(1.52) .045(1.14) to .060(1.52) Between Tails Between Tails **Contact Code 555 Contact Code 556** 