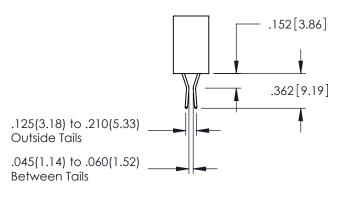

YOUR CONNECTION TO QUALITY & SERVICE

.107 [2.72] .082 [2.08] .157 [4] .232 [5.89] .125(3.18) to .210(5.33) .125(3.18) to .210(5.33) Outside Tails Outside Tails .045(1.14) to .060(1.52) .045(1.14) to .060(1.52) Between Tails Between Tails **Contact Code 555 Contact Code 556** 