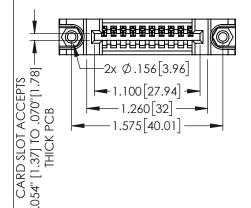

## 345/395 SERIES CARD EDGE CONNECTOR CONTACT CODE 555,556,558,559,560 DIMENSIONS

YOUR CONNECTION TO QUALITY & SERVICE

|   | ACAD REFERENCE NO. 345-ENG-MASTER |                          |  |
|---|-----------------------------------|--------------------------|--|
|   | DRAWN: R.STA.MONICA               | DATE: <b>MAY.16/2017</b> |  |
|   | CHECKED:                          | DATE:                    |  |
|   | SCALE: 1:1                        | SHEET 2 OF 2             |  |
| D | DRAWING NUMBER                    | ISSUE                    |  |