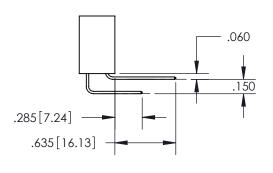

ISSUE NUMBER

ORIGINAL

1

**Contact Code 558** 

**Contact Code 559** 

**Contact Code 560** 

| 345/395 SERIES CARD EDGE CONNECTOR          |
|---------------------------------------------|
| CONTACT CODE 555,556,558,559,560 DIMENSIONS |

Outside Tails

Between Tails

| ACAD REFERENCE NO.  | 345-ENG-MASTER   |
|---------------------|------------------|
| DRAWN: R.STA.MONICA | DATE:MAY.16/2017 |
| CHECKED:            | DATE:            |
| SCALE: 1:1          | SHEET 2 OF 2     |
| DRAWING NUMBER      | ISSUE            |
| 345-ENG-MASTER      | 1                |