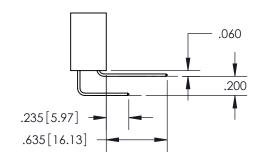

ISSUE NUMBER

ORIGINAL

1

**Contact Code 558** 

**Contact Code 559** 

**Contact Code 560** 

| 345/395 SERIES CARD EDGE CONNECTOR          |
|---------------------------------------------|
| CONTACT CODE 555,556,558,559,560 DIMENSIONS |

Outside Tails

Between Tails

| ACAD REFERENCE NO.  | 345-ENG-MASTER   |
|---------------------|------------------|
| DRAWN: R.STA.MONICA | DATE:MAY.16/2017 |
| CHECKED:            | DATE:            |
| SCALE: 1:1          | SHEET 2 OF 2     |
| DRAWING NUMBER      | ISSUE            |
| 345-ENG-MASTER      | 1                |