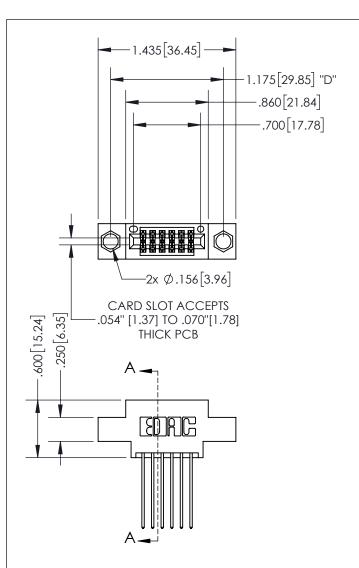

<u>Contact Dimensions:</u> 541-Wire Wrap .025 Sq.(0.64 Sq.) - Tail LG=.750(19.05) .100 (2.54) Contact Spacing x .200 (5.08) Row Spacing

INSULATOR MATERIAL: THERMOPLASTIC PBT, UL 94V-0 CONTACT MATERIAL; COPPER TIN ALLOY CONTACT PLATING: GOLD ON THE MATING AREA, TIN PLATING ON THE CONTACT TAILS, NICKEL UNDERPLATE

THIS IS A C.A.D. GENERATED DRAWING DO NOT MAKE MANUAL REVISIONS TO MASTER.

ISSUE NUMBER ORIGINAL 1

.160 4.06 POINT OF CONTACT .330[8.38] -.370[9.4] CARD SLOT .150 [3.81] -

SECTION A-A

345/395 SERIES CARD EDGE CONNECTOR PART NUMBER: 395-012-541-804