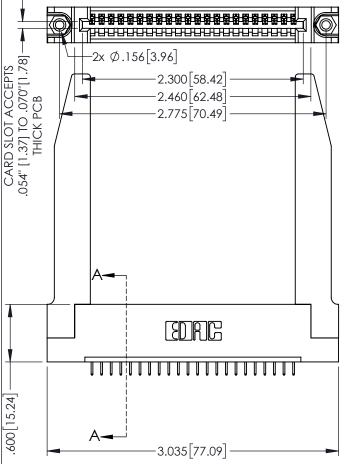

ACAD REFERENCE NO. 345-ENG-MASTER DRAWN: R.STA.MONICA DATE:MAY.16/2017 1:1 SHEET 1 OF 2 345-ENG-MASTER

| 1                                                               |                |  |  |
|-----------------------------------------------------------------|----------------|--|--|
| CARD SLOT ACCEPTS<br>.054" [1.37] TO .070"[1.78]——<br>THICK PCB | 2x Ø.156[3.96] |  |  |
| 40.                                                             |                |  |  |
|                                                                 |                |  |  |
|                                                                 |                |  |  |
| 600 [15.24]                                                     | A 3 035[77 09] |  |  |

**SECTION A-A** 

INSULATOR MATERIAL: THERMOPLASTIC PBT BLACK, UL 94V-0 CONTACT MATERIAL; COPPER TIN ALLOY CONTACT PLATING: GOLD ON THE MATING AREA, TIN PLATING

ON THE CONTACT TAILS, NICKEL UNDERPLATE

YOUR CONNECTION TO QUALITY & SERVICE