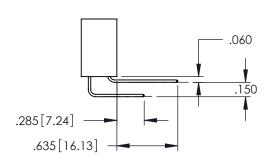

**Contact Dimensions:** 525-P.C. Tail .018 Sq.(0.46 Sq.) - Tail LG=.150(3.81) .100 (2.54) Contact Spacing x .200 (5.08) Row Spacing

.160[4.06] POINT OF CONTACT

1

345/395 SERIES CARD EDGE CONNECTOR PART NUMBER: 395-022-525-178

.107 [2.72] .082 [2.08] .157 [4] .232 [5.89] .125(3.18) to .210(5.33) .125(3.18) to .210(5.33) Outside Tails Outside Tails .045(1.14) to .060(1.52) .045(1.14) to .060(1.52) Between Tails Between Tails **Contact Code 555 Contact Code 556** 