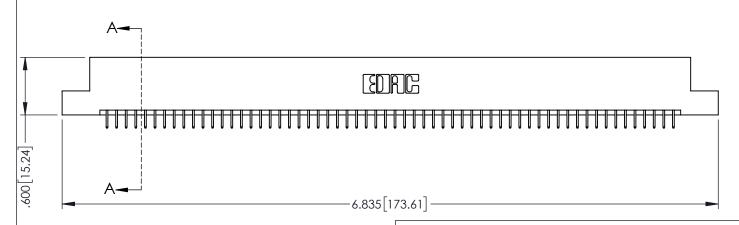

<u>Contact Dimensions:</u>
525-P.C. Tail .018 Sq.(0.46 Sq.) - Tail LG=.150(3.81)
.100 (2.54) Contact Spacing x .200 (5.08) Row Spacing

1

..330[8.38] CARD SLOT .160[4.06] POINT OF CONTACT **SECTION A-A** 

INSULATOR MATERIAL: THERMOPLASTIC PBT BLACK, UL 94V-0

CONTACT MATERIAL; COPPER TIN ALLOY CONTACT PLATING: GOLD ON THE MATING AREA, TIN PLATING ON THE CONTACT TAILS, NICKEL UNDERPLATE

345/395 SERIES CARD EDGE CONNECTOR PART NUMBER: 395-120-525-207