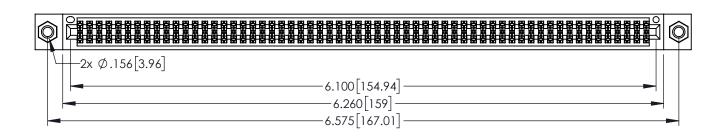

<u>Contact Dimensions:</u>
525-P.C. Tail .018 Sq.(0.46 Sq.) - Tail LG=.150(3.81)
.100 (2.54) Contact Spacing x .200 (5.08) Row Spacing

1

..330[8.38] CARD SLOT .160[4.06] POINT OF CONTACT **SECTION A-A** 

INSULATOR MATERIAL: THERMOPLASTIC PBT BLACK, UL 94V-0

CONTACT MATERIAL; COPPER TIN ALLOY CONTACT PLATING: GOLD ON THE MATING AREA, TIN PLATING ON THE CONTACT TAILS, NICKEL UNDERPLATE

345/395 SERIES CARD EDGE CONNECTOR PART NUMBER: 395-120-525-207