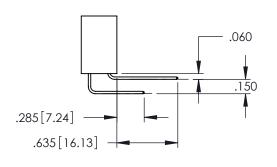

345-ENG-MASTER

.107 [2.72] .082 [2.08] .157 [4] .232 [5.89] .125(3.18) to .210(5.33) .125(3.18) to .210(5.33) Outside Tails Outside Tails .045(1.14) to .060(1.52) .045(1.14) to .060(1.52) Between Tails Between Tails **Contact Code 555 Contact Code 556** 

**Contact Code 558** 

**Contact Code 559** 

**Contact Code 560** 

INSULATOR MATERIAL: THERMOPLASTIC POLYESTER, UL 94V-0 DAP MATERIAL AVAILABLE UPON REQUEST

CONTACT MATERIAL; COPPER ALLOY CONTACT PLATING: GOLD ON THE MATING AREA, TIN PLATING ON THE CONTACT TAILS, NICKEL UNDERPLATE