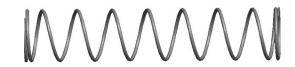

## **NOTES:**

1. Material: Spring Steel 2. Finish: Glod Irridite

3. Ends: Closed and Ground

4. Total Coils: 10.000

5. Sugg. Max. Deflection: 0.390 (in) 6. Sugg. Max. Load: 2.300 (lbs)

7. All Drawing Dimensions are in Inches [mm]