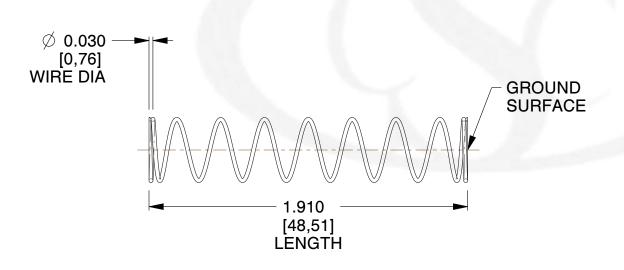

## **NOTES:**

1. Material: Spring Steel 2. Finish: Glod Irridite

3. Ends: Closed and Ground

4. Total Coils: 10.000

5. Sugg. Max. Deflection: 0.390 (in) 6. Sugg. Max. Load: 2.300 (lbs)

7. All Drawing Dimensions are in Inches [mm]