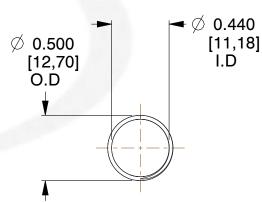

## **NOTES:**

1. Material: Spring Steel 2. Finish: Glod Irridite

3. Ends: Closed and Ground

4. Total Coils: 10.000

5. Sugg. Max. Deflection: 0.390 (in) 6. Sugg. Max. Load: 2.300 (lbs)

7. All Drawing Dimensions are in Inches [mm]