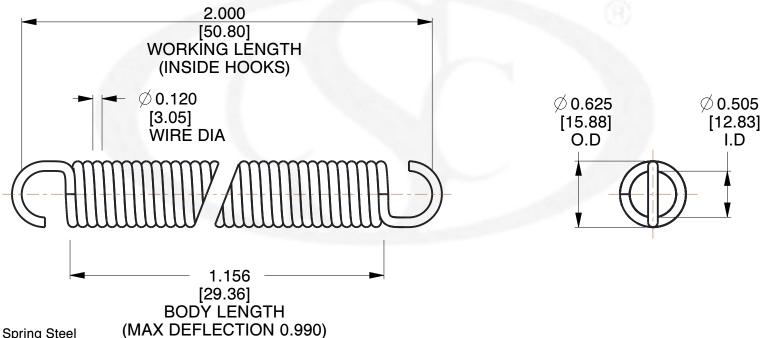

NOTES:

Material : Spring Steel
Finish : No finish

. . . . . .

3. Sugg Max. Load: 94.000 (lbs)

4. Deflection: 0.990 (in)

5. All Drawing Dimensions are in Inches [mm]

6. Coil Count%

info@centuryspring.com

SCALE

3.000

| COMPONENT    | SPRINGS      |
|--------------|--------------|
| 6056         | UNIT         |
| 0030         | INCH [mm]    |
|              | SHEET        |
| EXTENSION SP | RINGS 1 of 1 |