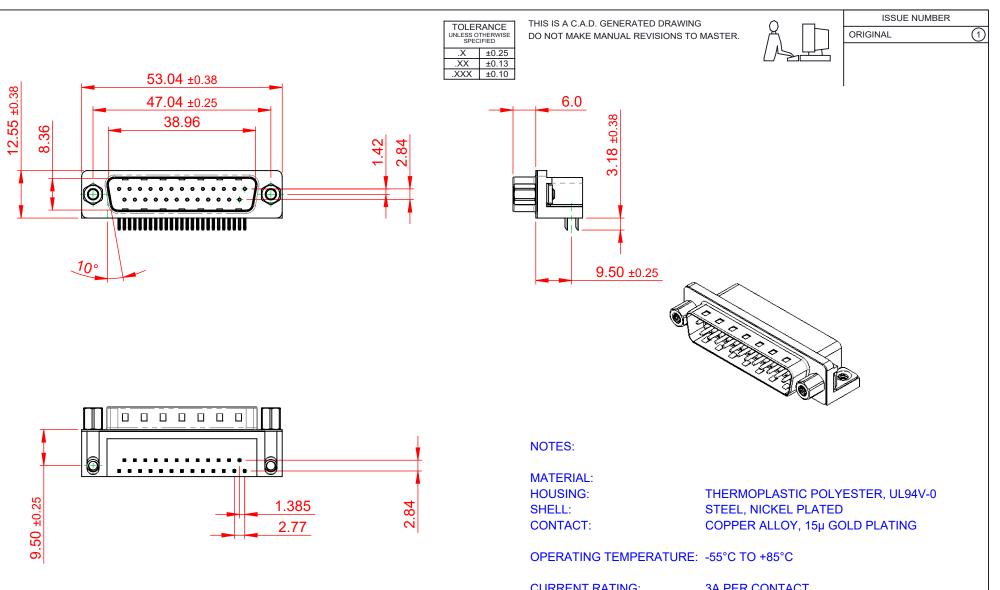

**CURRENT RATING:** CONTACT RESISTANCE: **INSULATOR RESISTANCE:** DIELECTRIC WITHSTANDING VOLTAGE: 1000V AC rms

**3A PER CONTACT** 

25mΩ MAX. 5000MΩ min.

|                                                           | SW REFERENCE NO.: 621 ASSEMBLY                                                                                                                                                                                 |                                 |           |                    |   |    |       |
|-----------------------------------------------------------|----------------------------------------------------------------------------------------------------------------------------------------------------------------------------------------------------------------|---------------------------------|-----------|--------------------|---|----|-------|
| 621 SERIES D-SUB CONNECTOR                                |                                                                                                                                                                                                                | DRAWN: C.B                      |           | DATE: AUG. 01/2018 |   |    |       |
|                                                           |                                                                                                                                                                                                                | CHECKED:                        |           | DATE:              |   |    |       |
| EDAC INC                                                  | THESE DRAWINGS AND SPECIFICATIONS<br>ARE THE PROPERTY OF EDAC INC.,AND<br>SHALL NOT BE REPRODUCED,OR COPIED<br>OR USED AS THE BASIS FOR THE<br>MANUFACTURE OR SALE OF APPARATUS<br>WITHOUT WRITTEN PERMISSION. | SCALE: 1:1                      |           | SHEET              | 1 | OF | 1     |
| TORONTO, ONTARIO<br>CANADA<br>ECTION TO QUALITY & SERVICE |                                                                                                                                                                                                                | DRAWING NUMBER: 621-025-368-036 |           |                    |   |    | ISSUE |
|                                                           |                                                                                                                                                                                                                | PART NUMBER:                    | 621-025-3 | 368-036            |   |    | 1     |