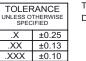

## 6.0 5.6

NOTES:

MATERIAL:

HOUSING: THERMOPLASTIC POLYESTER, UL94V-0 SHELL: STEEL, TIN PLATED CONTACT: COPPER ALLOY, 30µ GOLD PLATED

OPERATING TEMPERATURE: -55°C to +85°C

CURRENT RATING: 3A PER CONTACT CONTACT RESISTANCE: 25mQ MAX. INSULATOR RESISTANCE: 5000MΩ min. DIELECTRIC WITHSTANDING VOLTAGE: 1000V AC rms