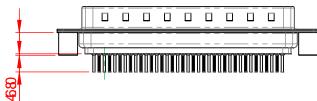

## 6.0 5.6

NOTES:

MATERIAL:

HOUSING: THERMOPLASTIC POLYESTER, UL94V-0 SHELL: STEEL, TIN PLATED CONTACT: COPPER ALLOY, 30µ GOLD PLATED

OPERATING TEMPERATURE: -55°C to +85°C

CURRENT RATING: 3A PER CONTACT CONTACT RESISTANCE: 25mQ MAX. INSULATOR RESISTANCE: 5000MΩ min. DIELECTRIC WITHSTANDING VOLTAGE: 1000V AC rms