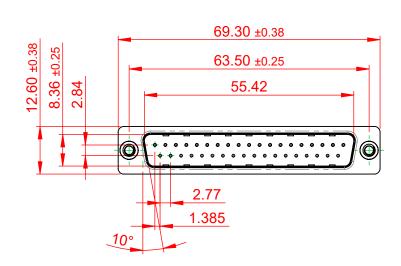

## 6.0 5.6

NOTES:

MATERIAL:

HOUSING: THERMOPLASTIC POLYESTER, UL94V-0 SHELL: STEEL, TIN PLATED CONTACT: COPPER ALLOY, 30µ GOLD PLATED

OPERATING TEMPERATURE: -55°C to +85°C

CURRENT RATING: 3A PER CONTACT CONTACT RESISTANCE: 25mQ MAX. INSULATOR RESISTANCE: 5000MΩ min. DIELECTRIC WITHSTANDING VOLTAGE: 1000V AC rms