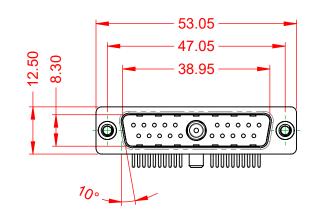

NOTES:

MATERIAL: HOUSING: SHELL: CONTACT:

THERMOPLASTIC POLYESTER, UL94V-0 STEEL, TIN PLATED COPPER ALLOY, GOLD FLASH PLATED



POWER/CO-AX CONTACT RATING: (IF PRESENT) SIGNAL CONTACT CURRENT RATING: 5A PER CONTACT SIGNAL CONTACT RESISTANCE:  $10m\Omega$  MAX.

.XX ±0.13 .XXX ±0.05

INSULATOR RESISTANCE: DIELECTRIC WITHSTANDING VOLTAGE:

**OPERATING TEMPERATURE:** 

40A (CURRENT)

-55°C ~ 125°C

5000MΩ min.

1000V AC rms



|  |                                      |                                                                                                                                                                                                                | SW REFERENCE NO.: 629 COMBO ASSEMBLY |                  |       |
|--|--------------------------------------|----