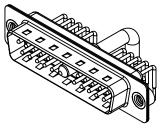

NOTES:

MATERIAL: HOUSING: SHELL: CONTACT:

THERMOPLASTIC POLYESTER, UL94V-0 STEEL, TIN PLATED COPPER ALLOY, GOLD FLASH PLATED

POWER/CO-AX CONTACT RATING: (IF PRESENT) SIGNAL CONTACT CURRENT RATING: 5A PER CONTACT SIGNAL CONTACT RESISTANCE:  $10m\Omega$  MAX.

.XX ±0.13 .XXX ±0.05

INSULATOR RESISTANCE: DIELECTRIC WITHSTANDING VOLTAGE:

**OPERATING TEMPERATURE:** 

40A (CURRENT)

-55°C ~ 125°C

5000MΩ min.

1000V AC rms

|  |                                      |                                                                                                                                                                                                                | SW REFERENCE NO.: 629 COMBO ASSEMBLY |                  |       |
|--|--------------------------------------|----------------------------------------------------------------------------------------------------------------------------------------------------------------------------------------------------------------|--------------------------------------|------------------|-------|
|  |                                      |                                                                                                                                                                                                                | DRAWN: C.B                           | DATE: JAN. 01/20 | 19    |
|  |                                      |                                                                                                                                                                                                                | CHECKED:                             | DATE:            |       |
|  | EDAC INC                             | THESE DRAWINGS AND SPECIFICATIONS<br>ARE THE PROPERTY OF EDAC INC.,AND<br>SHALL NOT BE REPRODUCED,OR COPIED<br>OR USED AS THE BASIS FOR THE<br>MANUFACTURE OR SALE OF APPARATUS<br>WITHOUT WRITTEN PERMISSION. | SCALE: (IN C.A.D. 1:1)               | SHEET 1 OF       | 2     |
|  | TORONTO, ONTARIO<br>CANADA           |                                                                                                                                                                                                                | DRAWING NUMBER: 629-21W1250-4TA      |                  | ISSUE |
|  | YOUR CONNECTION TO QUALITY & SERVICE |                                                                                                                                                                                                                | PART NUMBER: 629-21W                 | 1250-4TA         | 1     |