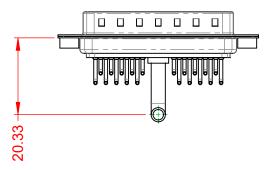

NOTES:

MATERIAL: HOUSING: SHELL: CONTACT:

THERMOPLASTIC POLYESTER, UL94V-0 STEEL, TIN PLATED COPPER ALLOY, GOLD FLASH PLATED



POWER/CO-AX CONTACT RATING: (IF PRESENT) SIGNAL CONTACT CURRENT RATING: 5A PER CONTACT SIGNAL CONTACT RESISTANCE:  $10m\Omega$  MAX.

.XX ±0.13 .XXX ±0.05

INSULATOR RESISTANCE: DIELECTRIC WITHSTANDING VOLTAGE:

**OPERATING TEMPERATURE:** 

40A (CURRENT)

-55°C ~ 125°C

5000MΩ min.

1000V AC rms



|  |                                      |                                                                                                                                                                                                                | SW REFERENCE NO.: 629 COMBO ASSEMBLY |                  |       |
|--|--------------------------------------|----------------------------------------------------------------------------------------------------------------------------------------