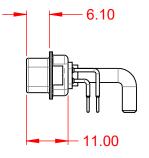

NOTES:

MATERIAL: HOUSING: SHELL: CONTACT:

THERMOPLASTIC POLYESTER, UL94V-0 STEEL, TIN PLATED COPPER ALLOY, GOLD FLASH PLATED



POWER/CO-AX CONTACT RATING: (IF PRESENT) SIGNAL CONTACT CURRENT RATING: 5A PER CONTACT SIGNAL CONTACT RESISTANCE:  $10m\Omega$  MAX.

.XX ±0.13 .XXX ±0.05

INSULATOR RESISTANCE: DIELECTRIC WITHSTANDING VOLTAGE:

**OPERATING TEMPERATURE:** 

40A (CURRENT)

-55°C ~ 125°C

5000MΩ min.

1000V AC rms



|  |                                      |                                                                                                                                                                                                                | SW REFERENCE NO.: 629 COMBO ASSEMBLY |                  |       |
|--|--------------------------------------|------