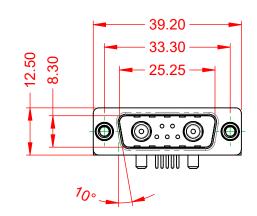

 .X
 ±0.25

 .XX
 ±0.13

 .XXX
 ±0.05

POWER/CO-AX CONTACT RATING:20A (CURRENT)(IF PRESENT)SIGNAL CONTACT CURRENT RATING:5A PER CONTACTSIGNAL CONTACT RESISTANCE:10mΩ MAX.

INSULATOR RESISTANCE: DIELECTRIC WITHSTANDING VOLTAGE: 5000MΩ min.