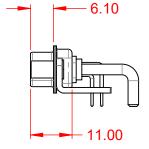

 .X
 ±0.25

 .XX
 ±0.13

 .XXX
 ±0.05

POWER/CO-AX CONTACT RATING:20A (CURRENT)(IF PRESENT)SIGNAL CONTACT CURRENT RATING:5A PER CONTACTSIGNAL CONTACT RESISTANCE:10mΩ MAX.

INSULATOR RESISTANCE: DIELECTRIC WITHSTANDING VOLTAGE: 5000MΩ min.