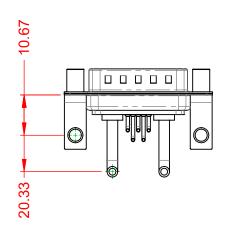

 .X
 ±0.25

 .XX
 ±0.13

 .XXX
 ±0.05

POWER/CO-AX CONTACT RATING:20A (CURRENT)(IF PRESENT)SIGNAL CONTACT CURRENT RATING:5A PER CONTACTSIGNAL CONTACT RESISTANCE:10mΩ MAX.

INSULATOR RESISTANCE: DIELECTRIC WITHSTANDING VOLTAGE: 5000MΩ min.