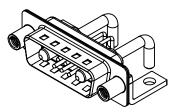

1000V AC rms

STEEL, TIN PLATED

-55°C ~ 125°C

THERMOPLASTIC POLYESTER, UL94V-0

COPPER ALLOY, GOLD FLASH PLATED

|                            | COMBINATION D-SUB                                                      |                                                                                                                                       | SW REFERENCE NO.: 629 COMBO ASSEMBLY |                 |                    |   |       |
|----------------------------|------------------------------------------------------------------------|---------------------------------------------------------------------------------------------------------------------------------------|--------------------------------------|-----------------|--------------------|---|-------|
| COME                       |                                                                        |                                                                                                                                       | DRAWN:                               | C.B             | DATE: JAN. 01/2019 |   |       |
|                            |                                                                        |                                                                                                                                       | CHECKED:                             |                 | DATE:              |   |       |
| EDAC INC                   | THESE DRAWINGS AND SPECIFICATIONS<br>ARE THE PROPERTY OF EDAC INC.,AND | SCALE:                                                                                                                                | (IN C.A.D. 1:1)                      | SHEET 1         | OF                 | 2 |       |
|                            | YOUR CONNECTION TO QUALITY & SERVICE                                   | SHALL NOT BE REPRODUCED, OR COPIED<br>OR USED AS THE BASIS FOR THE<br>MANUFACTURE OR SALE OF APPARATUS<br>WITHOUT WRITTEN PERMISSION. | DRAWING                              | NUMBER: 629-7W2 | 2-250-2TE          |   | ISSUE |
| YOUR CONNECTION TO QUALITY |                                                                        |                                                                                                                                       | PART NUN                             | ABER: 629-7W2   | -250-2TE           |   | 1     |