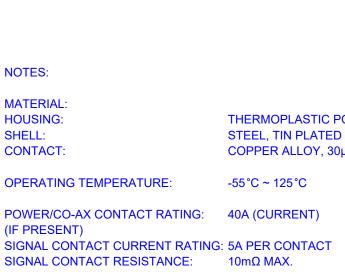

THIS IS A C.A.D. GENERATED DRAWING DO NOT MAKE MANUAL REVISIONS TO MASTER.

**ISSUE NUMBER** 

ORIGINAL

(1)

10.70

5.80

THERMOPLASTIC POLYESTER, UL94V-0 COPPER ALLOY, 30µ GOLD PLATED

**OPERATING TEMPERATURE:** 

SIGNAL CONTACT RESISTANCE:

**INSULATOR RESISTANCE:** DIELECTRIC WITHSTANDING VOLTAGE:

Ο

5000MΩ min.

1000V AC rms

|  | COMBINATION D-SUB                    |                                                                                                                                                                                                                | SW REFERENCE NO.: 630 COMBO ASSEMBLY |                  |       |
|--|--------------------------------------|----------------------------------------------------------------------------------------------------------------------------------------------------------------------------------------------------------------|--------------------------------------|------------------|-------|
|  |                                      |                                                                                                                                                                                                                | DRAWN: C.B                           | DATE: JAN. 01/20 | 19    |
|  |                                      |                                                                                                                                                                                                                | CHECKED:                             | DATE:            |       |
|  | EDAC INC                             | THESE DRAWINGS AND SPECIFICATIONS<br>ARE THE PROPERTY OF EDAC INC.,AND<br>SHALL NOT BE REPRODUCED,OR COPIED<br>OR USED AS THE BASIS FOR THE<br>MANUFACTURE OR SALE OF APPARATUS<br>WITHOUT WRITTEN PERMISSION. | SCALE: (IN C.A.D. 1:1)               | SHEET 1 OF       | 2     |
|  | TORONTO, ONTARIO<br>CANADA           |                                                                                                                                                                                                                | DRAWING NUMBER: 630-8W8-             | -640-4T6         | ISSUE |
|  | YOUR CONNECTION TO QUALITY & SERVICE |                                                                                                                                                                                                                | PART NUMBER: 630-8W8-                | -640-4T6         | 1     |