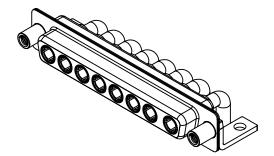

SIGNAL CONTACT RESISTANCE:

**INSULATOR RESISTANCE:** DIELECTRIC WITHSTANDING VOLTAGE:

Ο

5000MΩ min.

1000V AC rms

|  | COMBINATION D-SUB                    |                                                                                                                                                                                                                | SW REFERENCE NO.: 630 COMBO ASSEMBLY |                  |       |
|--|--------------------------------------|----------------------------------------------------------------------------------------------------------------------------------------------------------------------------------------------------------------|--------------------------------------|------------------|-------|
|  |                                      |                                                                                                                                                                                                                | DRAWN: C.B                           | DATE: JAN. 01/20 | 19    |
|  |                                      |                                                                                                                                                                                                                | CHECKED:                             | DATE:            |       |
|  | EDAC INC                             | THESE DRAWINGS AND SPECIFICATIONS<br>ARE THE PROPERTY OF EDAC INC.,AND<br>SHALL NOT BE REPRODUCED,OR COPIED<br>OR USED AS THE BASIS FOR THE<br>MANUFACTURE OR SALE OF APPARATUS<br>WITHOUT WRITTEN PERMISSION. | SCALE: (IN C.A.D. 1:1)               | SHEET 1 OF       | 2     |
|  | TORONTO, ONTARIO<br>CANADA           |                                                                                                                                                                                                                | DRAWING NUMBER: 630-8W8-             | -640-4T6         | ISSUE |
|  | YOUR CONNECTION TO QUALITY & SERVICE |                                                                                                                                                                                                                | PART NUMBER: 630-8W8-                | -640-4T6         | 1     |