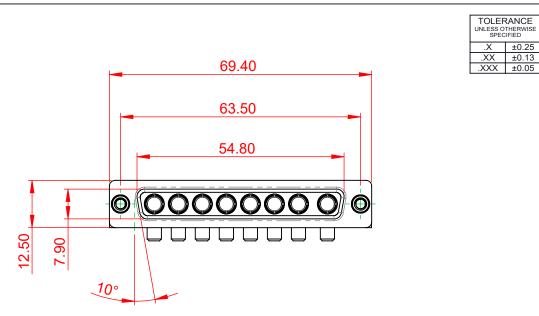

THIS IS A C.A.D. GENERATED DRAWING DO NOT MAKE MANUAL REVISIONS TO MASTER.

**ISSUE NUMBER** 

ORIGINAL

(1)

10.70

5.80

THERMOPLASTIC POLYESTER, UL94V-0 COPPER ALLOY, 30µ GOLD PLATED

**OPERATING TEMPERATURE:** 

3.20 0

COMPLIANT

10.67