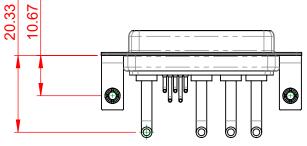

|  | COMBINATION D-SUB                                                              |                                                                                                                                                                                                                | SW REFERENCE NO.: 630 COMBO ASSEMBLY |                  |       |
|--|--------------------------------------------------------------------------------|----------------------------------------------------------------------------------------------------------------------------------------------------------------------------------------------------------------|--------------------------------------|------------------|-------|
|  |                                                                                |                                                                                                                                                                                                                | DRAWN: C.B                           | DATE: JAN. 01/20 | 19    |
|  |                                                                                |                                                                                                                                                                                                                | CHECKED:                             | DATE:            |       |
|  | EDAC INC<br>TORONTO, ONTARIO<br>CANADA<br>YOUR CONNECTION TO QUALITY & SERVICE | THESE DRAWINGS AND SPECIFICATIONS<br>ARE THE PROPERTY OF EDAC INC.,AND<br>SHALL NOT BE REPRODUCED,OR COPIED<br>OR USED AS THE BASIS FOR THE<br>MANUFACTURE OR SALE OF APPARATUS<br>WITHOUT WRITTEN PERMISSION. | SCALE: (IN C.A.D. 1:1)               | SHEET 1 OF       | 2     |
|  |                                                                                |                                                                                                                                                                                                                | DRAWING NUMBER: 630-9W4-250-2NB      |                  | ISSUE |
|  |                                                                                |                                                                                                                                                                                                                | PART NUMBER: 630-9W4                 | -250-2NB         | 1     |