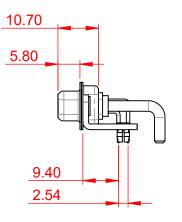

|  | COMBINATION D-SUB                                                              |                                                                                                                                                                                                                | SW REFERENCE NO.: 630 COMBO ASSEMBLY |                  |       |
|--|--------------------------------------------------------------------------------|----------------------------------------------------------------------------------------------------------------------------------------------------------------------------------------------------------------|--------------------------------------|------------------|-------|
|  |                                                                                |                                                                                                                                                                                                                | DRAWN: C.B                           | DATE: JAN. 01/20 | 19    |
|  |                                                                                |                                                                                                                                                                                                                | CHECKED:                             | DATE:            |       |
|  | EDAC INC<br>TORONTO, ONTARIO<br>CANADA<br>YOUR CONNECTION TO QUALITY & SERVICE | THESE DRAWINGS AND SPECIFICATIONS<br>ARE THE PROPERTY OF EDAC INC.,AND<br>SHALL NOT BE REPRODUCED,OR COPIED<br>OR USED AS THE BASIS FOR THE<br>MANUFACTURE OR SALE OF APPARATUS<br>WITHOUT WRITTEN PERMISSION. | SCALE: (IN C.A.D. 1:1)               | SHEET 1 OF       | 2     |
|  |                                                                                |                                                                                                                                                                                                                | DRAWING NUMBER: 630-9W4-250-2NB      |                  | ISSUE |
|  |                                                                                |                                                                                                                                                                                                                | PART NUMBER: 630-9W4                 | -250-2NB         | 1     |