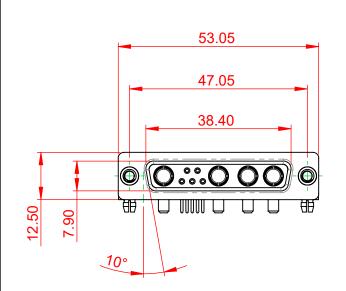

|  | COMBINATION D-SUB                                                              |                                                                                                                                                                                                                | SW REFERENCE NO.: 630 COMBO ASSEMBLY |                  |       |
|--|--------------------------------------------------------------------------------|----------------------------------------------------------------------------------------------------------------------------------------------------------------------------------------------------------------|--------------------------------------|------------------|-------|
|  |                                                                                |                                                                                                                                                                                                                | DRAWN: C.B                           | DATE: JAN. 01/20 | 19    |
|  |                                                                                |                                                                                                                                                                                                                | CHECKED:                             | DATE:            |       |
|  | EDAC INC<br>TORONTO, ONTARIO<br>CANADA<br>YOUR CONNECTION TO QUALITY & SERVICE | THESE DRAWINGS AND SPECIFICATIONS<br>ARE THE PROPERTY OF EDAC INC.,AND<br>SHALL NOT BE REPRODUCED,OR COPIED<br>OR USED AS THE BASIS FOR THE<br>MANUFACTURE OR SALE OF APPARATUS<br>WITHOUT WRITTEN PERMISSION. | SCALE: (IN C.A.D. 1:1)               | SHEET 1 OF       | 2     |
|  |                                                                                |                                                                                                                                                                                                                | DRAWING NUMBER: 630-9W4-250-2NB      |                  | ISSUE |
|  |                                                                                |                                                                                                                                                                                                                | PART NUMBER: 630-9W4                 | -250-2NB         | 1     |