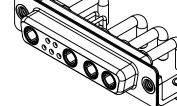

|  | COMBINATION D-SUB                                                              |                                                                                                                                                                                                                | SW REFERENCE NO.: 630 COMBO ASSEMBLY |                  |       |
|--|--------------------------------------------------------------------------------|----------------------------------------------------------------------------------------------------------------------------------------------------------------------------------------------------------------|--------------------------------------|------------------|-------|
|  |                                                                                |                                                                                                                                                                                                                | DRAWN: C.B                           | DATE: JAN. 01/20 | 19    |
|  |                                                                                |                                                                                                                                                                                                                | CHECKED:                             | DATE:            |       |
|  | EDAC INC<br>TORONTO, ONTARIO<br>CANADA<br>YOUR CONNECTION TO QUALITY & SERVICE | THESE DRAWINGS AND SPECIFICATIONS<br>ARE THE PROPERTY OF EDAC INC.,AND<br>SHALL NOT BE REPRODUCED,OR COPIED<br>OR USED AS THE BASIS FOR THE<br>MANUFACTURE OR SALE OF APPARATUS<br>WITHOUT WRITTEN PERMISSION. | SCALE: (IN C.A.D. 1:1)               | SHEET 1 OF       | 2     |
|  |                                                                                |                                                                                                                                                                                                                | DRAWING NUMBER: 630-9W4-250-2NB      |                  | ISSUE |
|  |                                                                                |                                                                                                                                                                                                                | PART NUMBER: 630-9W4                 | -250-2NB         | 1     |