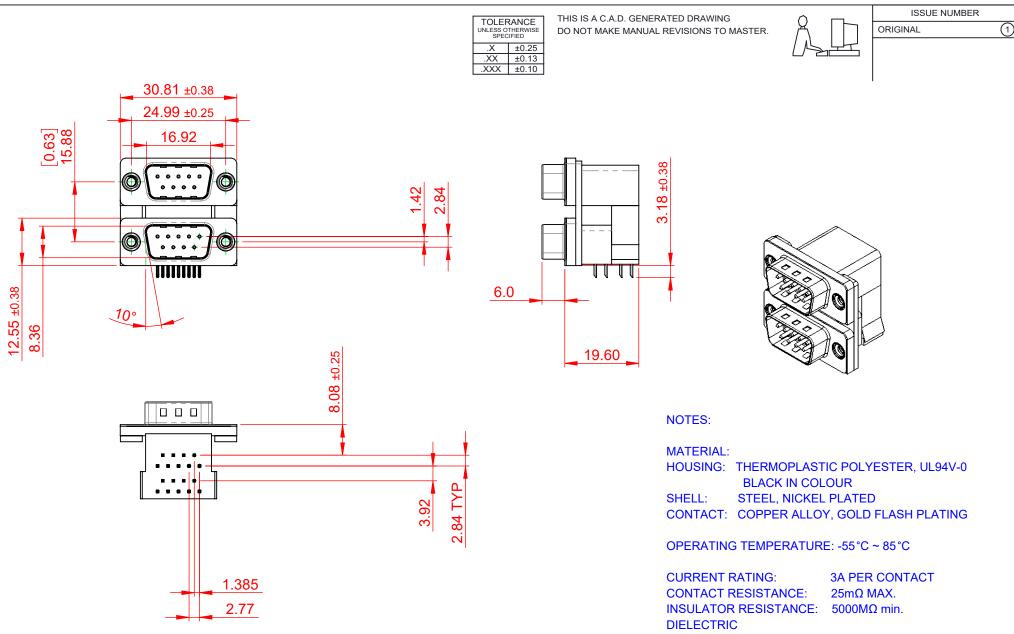

WITHSTANDING VOLTAGE: 1000V AC rms

|         |                                      |                                                                                                                                       | SW REFERENCE NO.: 661 ASSEMBLY |                  |       |
|---------|--------------------------------------|---------------------------------------------------------------------------------------------------------------------------------------|--------------------------------|------------------|-------|
|         | 661 SERIES D-SUB (                   | CONNECTOR                                                                                                                             | DRAWN: C.B                     | DATE: AUG. 01/20 | 018   |
|         |                                      |                                                                                                                                       | CHECKED:                       | DATE:            |       |
|         | EDAC INC                             | THESE DRAWINGS AND SPECIFICATIONS<br>ARE THE PROPERTY OF EDAC INCAND                                                                  | SCALE: 1:1                     | SHEET 1 OF       | 1     |
| S<br>Y. | YOUR CONNECTION TO QUALITY & SERVICE | SHALL NOT BE REPRODUCED, OR COPIED<br>OR USED AS THE BASIS FOR THE<br>MANUFACTURE OR SALE OF APPARATUS<br>WITHOUT WRITTEN PERMISSION. | DRAWING NUMBER: 661-009-       | 264-002          | ISSUE |
|         |                                      |                                                                                                                                       | PART NUMBER: 661-009-          | 264-002          | 1     |