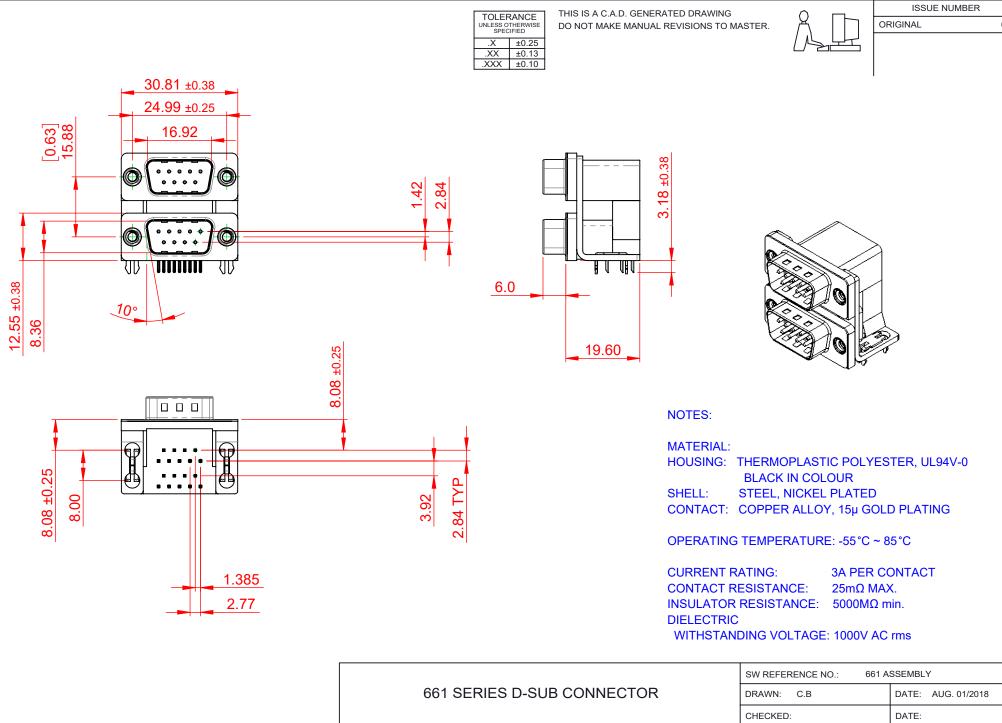

THIS SERIES FULLY CONFORMS TO THE EUROPEAN UNION DIRECTIVES 2011/65/EU FOR RoHS COMPLIANCY. YOUR CONNECTION TO QUALITY & SERVICE

EDAC INC TORONTO, ONTARIO CANADA

THESE DRAWINGS AND SPECIFICATIONS ARE THE PROPERTY OF EDAC INC..AND SHALL NOT BE REPRODUCED,OR COPIED OR USED AS THE BASIS FOR THE MANUFACTURE OR SALE OF APPARATUS WITHOUT WRITTEN PERMISSION.

|  | SW REFERENCE NO.: 661 ASSEMBLY |                    |
|--|--------------------------------|--------------------|
|  | DRAWN: C.B                     | DATE: AUG. 01/2018 |
|  | CHECKED:                       | DATE:              |
|  | SCALE: 1:1                     | SHEET 1 OF 1       |
|  | DDAMINO NUMBER                 |                    |

DRAWING NUMBER: 661-009-364-032 ISSUE PART NUMBER: 661-009-364-032