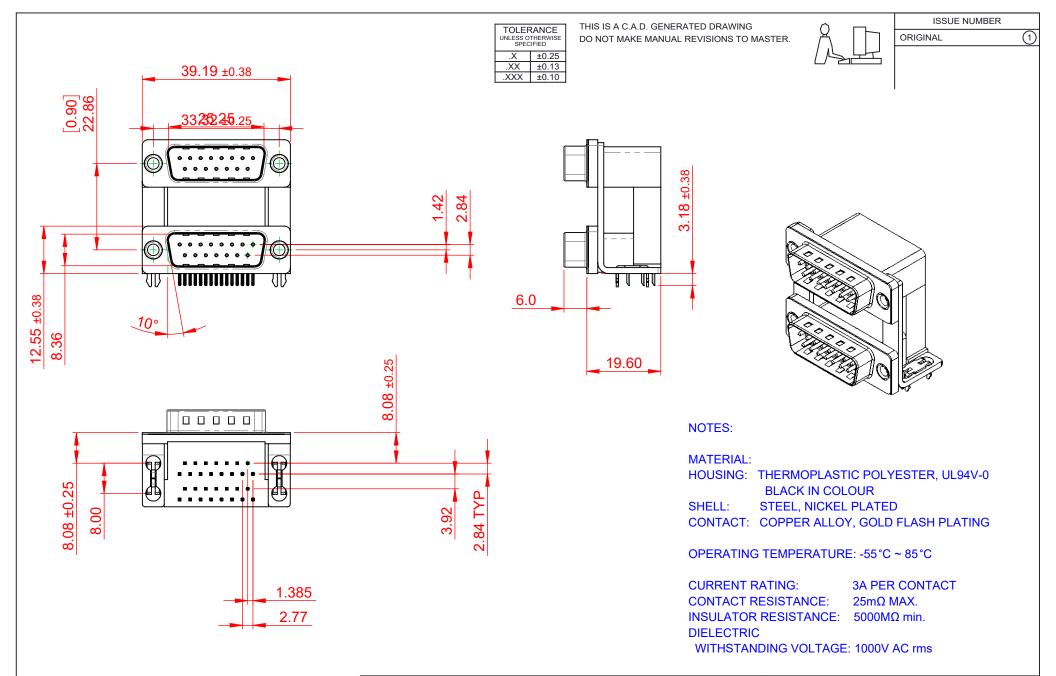

|                  | 661 SERIES D-SUB CONNECTOR           |                                                                                                                                       | SW REFERENCE NO.: 661 ASSEMBLY  |                 |       |
|------------------|--------------------------------------|---------------------------------------------------------------------------------------------------------------------------------------|---------------------------------|-----------------|-------|
|                  |                                      |                                                                                                                                       | DRAWN: C.B                      | DATE: AUG. 01/2 | 018   |
|                  |                                      |                                                                                                                                       | CHECKED:                        | DATE:           |       |
| MS TO            | EDAC INC                             | THESE DRAWINGS AND SPECIFICATIONS<br>ARE THE PROPERTY OF EDAC INCAND                                                                  | SCALE: 1:1                      | SHEET 1 OF      | 1     |
| CTIVES<br>IANCY. | YOUR CONNECTION TO QUALITY & SERVICE | SHALL NOT BE REPRODUCED, OR COPIED<br>OR USED AS THE BASIS FOR THE<br>MANUFACTURE OR SALE OF APPARATUS<br>WITHOUT WRITTEN PERMISSION. | DRAWING NUMBER: 661-015-264-030 |                 | ISSUE |
|                  |                                      |                                                                                                                                       | PART NUMBER: 661-0              | 15-264-030      | 1     |

THIS SERIES FULLY CONFORMS TO THE EUROPEAN UNION DIRECTIVES 2011/65/EU FOR RoHS COMPLIANCY