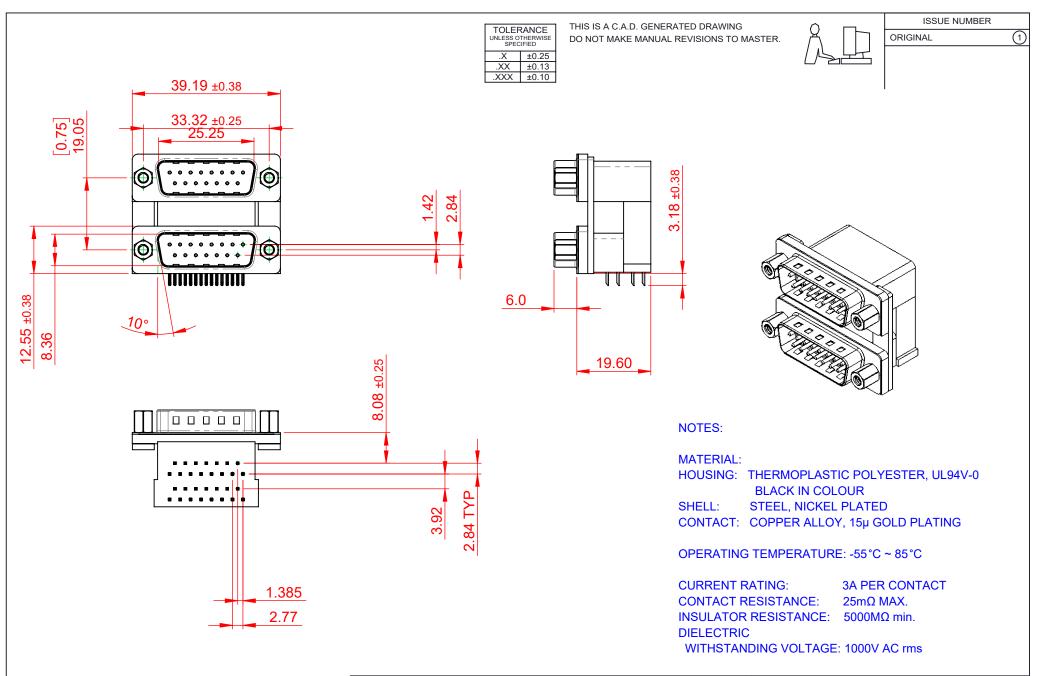

|            | 661 SERIES D-SUB CONNECTOR           |                                                                                                                                       | SW REFERENCE NO.: 661 ASSEMBLY |                  |       |
|------------|--------------------------------------|---------------------------------------------------------------------------------------------------------------------------------------|--------------------------------|------------------|-------|
|            |                                      |                                                                                                                                       | DRAWN: C.B                     | DATE: AUG. 01/20 | 018   |
|            |                                      |                                                                                                                                       | CHECKED:                       | DATE:            |       |
| го         | EDAC INC                             | THESE DRAWINGS AND SPECIFICATIONS<br>ARE THE PROPERTY OF EDAC INC.,AND                                                                | SCALE: 1:1                     | SHEET 1 OF       | 1     |
| /ES<br>CY. | YOUR CONNECTION TO QUALITY & SERVICE | SHALL NOT BE REPRODUCED, OR COPIED<br>OR USED AS THE BASIS FOR THE<br>MANUFACTURE OR SALE OF APPARATUS<br>WITHOUT WRITTEN PERMISSION. | DRAWING NUMBER: 661-01         | 5-364-006        | ISSUE |
|            |                                      |                                                                                                                                       | PART NUMBER: 661-01            | 5-364-006        | 1     |

THIS SERIES FULLY CONFORMS TO THE EUROPEAN UNION DIRECTIVES 2011/65/EU FOR RoHS COMPLIANCY.