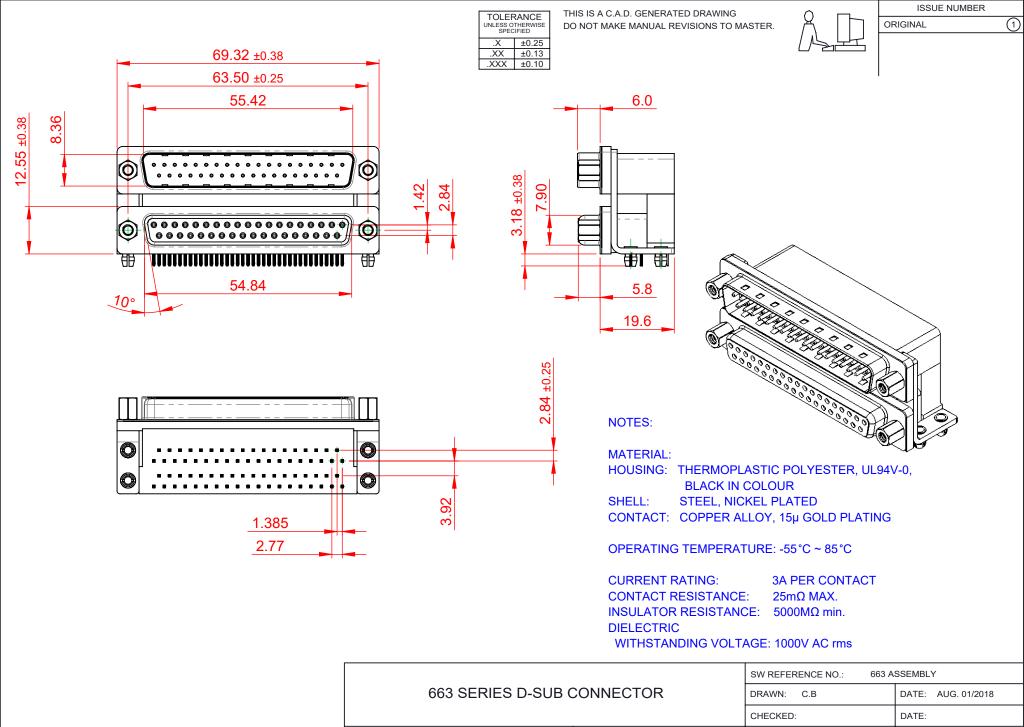

| SW REFERENCE NO.: 663 ASSEMBLY  |                  |       |
|---------------------------------|------------------|-------|
| DRAWN: C.B                      | DATE: AUG. 01/20 | 018   |
| CHECKED:                        | DATE:            |       |
| SCALE: (IN C.A.D. 1:1)          | SHEET 1 OF       | 1     |
| DRAWING NUMBER: 663-037-364-043 |                  | ISSUE |

663-037-364-043

PART NUMBER: