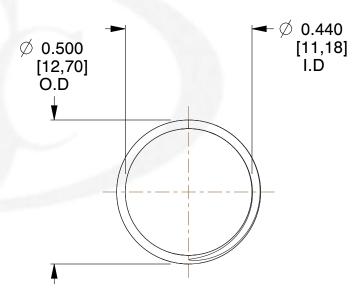

## **NOTES:**

Material : Stainless Steel
 Finish : Glod Irridite

3. Ends: Closed and Ground

4. Total Coils: 10.000

5. Sugg. Max. Deflection: 0.300 (in)6. Sugg. Max. Load: 2.300 (lbs)

7. All Drawing Dimensions are in Inches [mm]