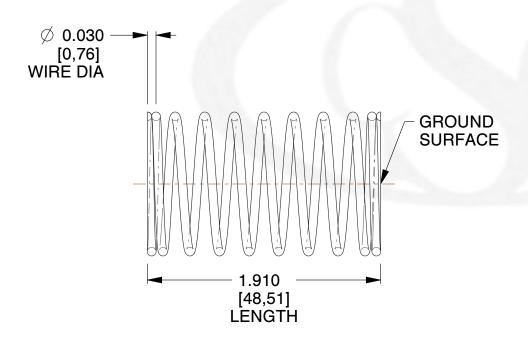

## **NOTES:**

Material : Stainless Steel
 Finish : Glod Irridite

3. Ends: Closed and Ground

4. Total Coils: 10.000

5. Sugg. Max. Deflection: 0.300 (in)6. Sugg. Max. Load: 2.300 (lbs)

7. All Drawing Dimensions are in Inches [mm]