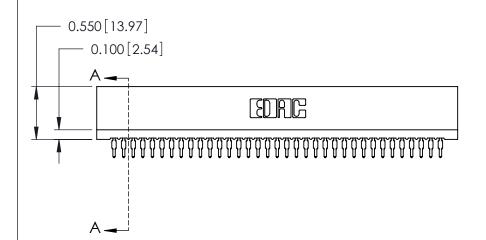

THIS IS A C.A.D. GENERATED DRAWING DO NOT MAKE MANUAL REVISIONS TO MASTER.

ISSUE NUMBER

ORIGINAL

Contact Information
525-P.C. Tail, High Point - Tail LG.=.175(4.45)
.100" (2.54mm) Contact Spacing x .200" (5.08mm) Row Spacing

.230 [5.84] Point of Contact 0.420 [10.67] Card Slot 0.300 [7.62]

725 Series Ultra-Mate Card Edge Connector - Press Fit

Part Number: 725-070-525-201

YOUR CONNECTION TO QUALITY & SERVICE

**EDAC INC** TORONTO, ONTARIO CANADA

725-ENG MASTER

ACAD REFERENCE NO. 725-ENG MASTER

SECTION A-A