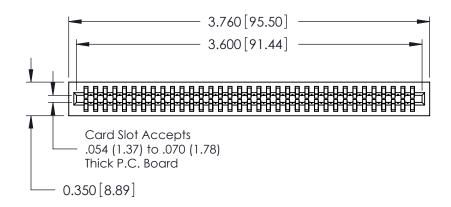

THIS IS A C.A.D. GENERATED DRAWING DO NOT MAKE MANUAL REVISIONS TO MASTER.

ISSUE NUMBER

ORIGINAL

Contact Information
525-P.C. Tail, High Point - Tail LG.=.175(4.45)
.100" (2.54mm) Contact Spacing x .200" (5.08mm) Row Spacing

.230 [5.84] Point of Contact 0.420 [10.67] Card Slot 0.300 [7.62]

725 Series Ultra-Mate Card Edge Connector - Press Fit

Part Number: 725-070-525-201

YOUR CONNECTION TO QUALITY & SERVICE

**EDAC INC** TORONTO, ONTARIO CANADA