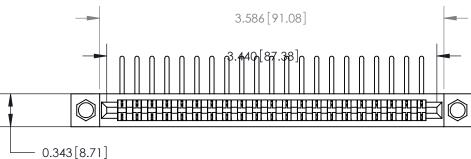

**Mounting Option** .156 (3.96) Dia. Mounting Holes **Contact Detail** 

90 Degree Bend (Code 541 Contacts)

.156 [3.96] Contact Spacing x .200 [5.08] Row Spacing

.175 [4.45] Point of Contact (Measured from bottom of Card Slot) Card Slot Accepts .054 [1.37] to .070 [1.78] Thick P.C. Board SECTION A-A