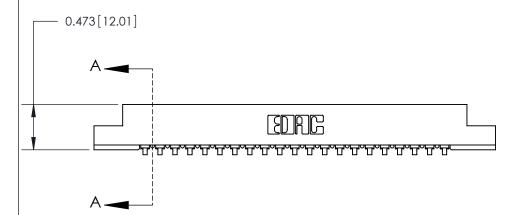

**Mounting Option** .156 (3.96) Dia. Mounting Holes **Contact Detail** 

90 Degree Bend (Code 541 Contacts)

.156 [3.96] Contact Spacing x .200 [5.08] Row Spacing

.175 [4.45] Point of Contact (Measured from bottom of Card Slot) Card Slot Accepts .054 [1.37] to .070 [1.78] Thick P.C. Board SECTION A-A

**See Accompanying Page for:** 

**Contact Bend Details** 

807/857 Series High Temp Card Edge Connector Part Number: 807-021-557-104

YOUR CONNECTION TO QUALITY & SERVICE

| ACAD REFERENCE NO | 807 ENG MASTER   |
|-------------------|------------------|
| DRAWN: J.LEE      | DATE: AUG. 11/09 |
| CHECKED:          | DATE:            |
| SCALE: NTS        | SHEET 1 OF 2     |
| DRAWING NUMBER    | ISSUE            |
| 807 Assembly      | 1                |