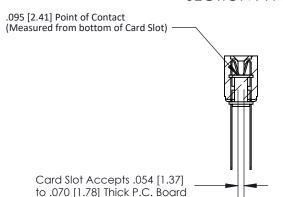

## **Contact Detail**

Wire Wrap .046x.013(1.17x0.33) - Tail LG=.708(17.98)

.156 [3.96] Contact Spacing x .200 [5.08] Row Spacing

THIS IS A C.A.D. GENERATED DRAWING

ISSUE NUMBER

ORIGINAL

**SECTION A-A** 

Part Number: 807-048-440-203