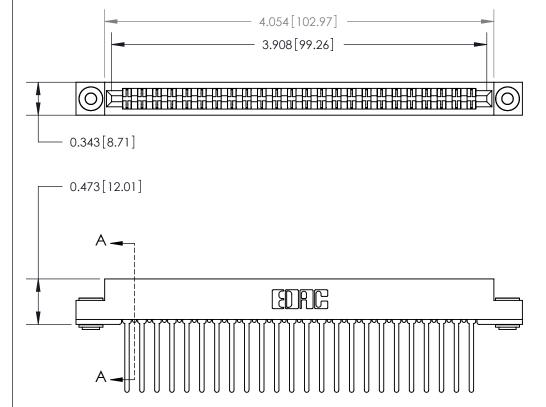

**Mounting Option** 

.116 (2.95) I.D. Floating Eyelets

YOUR CONNECTION TO QUALITY & SERVICE

EDAC INC TORONTO, ONTARIO CANADA

807/857 Series High Temp Card Edge Connector

THESE DRAWINGS AND SPECIFICATIONS ARE THE PROPERTY OF EDAC INC.,AND SHALL NOT BE REPRODUCED,OR COPIETOR USED AS THE BASIS FOR THE MANUFACTURE OR SALE OF APPARATUS WITHOUT WRITTEN PERMISSION.

SCALE: NTS SHEET 1 OF 2

DRAWING NUMBER ISSUE

807 Assembly 1

J.LEE

807 ENG MASTER

DATE: AUG. 11/09

See Accompanying Page for:

Contact Bend Details