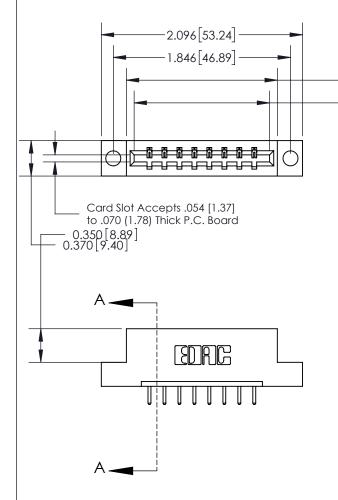

ISSUE NUMBER

ORIGINAL

**See Accompanying Page for: Bend Detail** 

**Mounting Options** 

SECTION A-A 0.388 [9.86] Card Slot .160 [4.06] Point of Contact-

## 833 Series High Temp Card Edge Connector Part Number: 833-008-520-104

YOUR CONNECTION TO QUALITY & SERVICE

1.573 [39.95] 1.412[35.86]

> **EDAC INC** TORONTO, ONTARIO CANADA

THESE DRAWINGS AND SPECIFICATIONS ARE THE PROPERTY OF EDAC INC.,AND SHALL NOT BE REPRODUCED, OR COPIED OR USED AS THE BASIS FOR THE MANUFACTURE OR SALE OF APPARATUS WITHOUT WRITTEN PERMISSION.