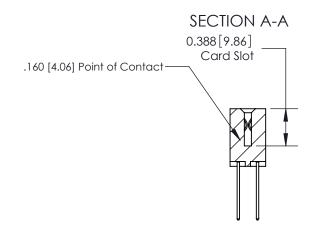

## **Mounting Option**

02-.128 (3.25) Dia. Mounting Holes

THIS IS A C.A.D. GENERATED DRAWING DO NOT MAKE MANUAL REVISIONS TO MASTER.

ORIGINAL (1)

| 833 Series High Temp Card Edge Connector Mounting Options |                                                                                                        | ACAD REFERENCE NO. 833 ENG MASTER DRAWN: J.LEE DATE: OCT. 14/09 |        |       |
|-----------------------------------------------------------|--------------------------------------------------------------------------------------------------------|-----------------------------------------------------------------|--------|-------|
| EDAC INC THESE DRAWINGS AND SPECIFICATIONS                | CHECKED:<br>SCALE: NTS                                                                                 | DATE:                                                           | 3 OF 3 |       |
| TORONTO, ONTARIO CANADA                                   | ARE THE PROPERTY OF EDAC INC.,AND<br>SHALL NOT BE REPRODUCED,OR COPIED<br>OR USED AS THE BASIS FOR THE | DRAWING NUMBER                                                  |        | ISSUE |
| YOUR CONNECTION TO QUALITY & SERVICE                      | MANUFACTURE OR SALE OF APPARATUS WITHOUT WRITTEN PERMISSION.                                           | 833 Assembly                                                    |        | 1     |