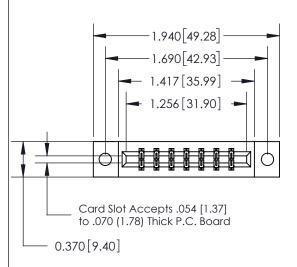

## **See Accompanying Page for:**

- **Bend Detail**
- **Mounting Options**

THIS IS A C.A.D. GENERATED DRAWING DO NOT MAKE MANUAL REVISIONS TO MASTER.

ISSUE NUMBER ORIGINAL

833 Series High Temp Card Edge Connector Part Number: 833-014-540-802

## **Contact Detail**

540-Wire Wrap .025 Sq.(0.64 Sq.) - Tail LG=.560(14.22) .156 [3.96] Contact Spacing x .200 [5.08] Row Spacing