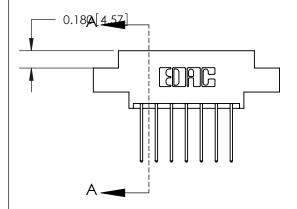

ORIGINAL (1)

ORIGINAL

| 833 Series High Temp Card Edge Connector<br>Contact Bend Detail       |                                                                                                                                                                                                 | ACAD REFERENCE NO. | 833 ENG MASTER   |               |
|-----------------------------------------------------------------------|-------------------------------------------------------------------------------------------------------------------------------------------------------------------------------------------------|--------------------|------------------|---------------|
|                                                                       |                                                                                                                                                                                                 | DRAWN: J.LEE       | DATE: OCT. 14/09 |               |
|                                                                       |                                                                                                                                                                                                 | CHECKED: DATE:     |                  |               |
| EDAC INC TORONTO, ONTARIO CANADA YOUR CONNECTION TO QUALITY & SERVICE | THESE DRAWINGS AND SPECIFICATIONS ARE THE PROPERTY OF EDAC INC.,AND SHALL NOT BE REPRODUCED,OR COPIED OR USED AS THE BASIS FOR THE MANUFACTURE OR SALE OF APPARATUS WITHOUT WRITTEN PERMISSION. | SCALE: NTS         | SHEET 2          | 2 <b>OF</b> 3 |
|                                                                       |                                                                                                                                                                                                 | DRAWING NUMBER     |                  | ISSUE         |
|                                                                       |                                                                                                                                                                                                 | 833 Assembly       |                  | 1             |