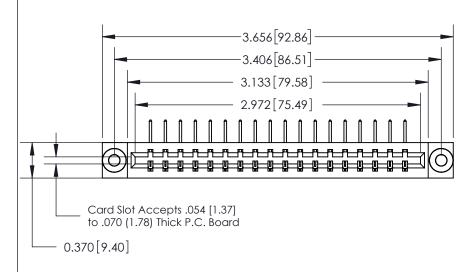

**Mounting Option** 

03-.116 (2.95) I.D. Floating Eyelets

## **Contact Detail**

558-90 Degree Bend (Code 541 Contacts)

**See Accompanying Page for:** 

.156 [3.96] Contact Spacing x .200 [5.08] Row Spacing





THIS IS A C.A.D. GENERATED DRAWING DO NOT MAKE MANUAL REVISIONS TO MASTER.



ISSUE NUMBER ORIGINAL

0.388 [9.86] Card Slot .160 [4.06] Point of Contact-

## 833 Series High Temp Card Edge Connector Part Number: 833-018-558-603

**Bend Detail Mounting Options** 

YOUR CONNECTION TO QUALITY & SERVICE

**EDAC INC** TORONTO, ONTARIO CANADA

THESE DRAWINGS AND SPECIFICATIONS ARE THE PROPERTY OF EDAC INC.,AND SHALL NOT BE REPRODUCED, OR COPIED OR USED AS THE BASIS FOR THE MANUFACTURE OR SALE OF APPARATUS WITHOUT WRITTEN PERMISSION.

| ACAD REFERENCE NO. | 833 ENG MASTER   |  |  |
|--------------------|------------------|--|--|
| DRAWN: J.LEE       | DATE: OCT. 14/09 |  |  |
| CHECKED:           | DATE:            |  |  |
| SCALE: NTS         | SHEET 1 OF 3     |  |  |
| DRAWING NUMBER     |