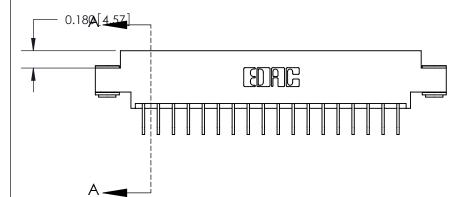

**SECTION A-A** 

ORIGINAL (1)

ORIGINAL

| 833 Series High Temp Card Edge Connector<br>Contact Bend Detail                                                                |                                                                                                                                                                 | ACAD REFERENCE NO. | 833 ENG MASTER   |               |
|--------------------------------------------------------------------------------------------------------------------------------|-----------------------------------------------------------------------------------------------------------------------------------------------------------------|--------------------|------------------|---------------|
|                                                                                                                                |                                                                                                                                                                 | DRAWN: J.LEE       | DATE: OCT. 14/09 |               |
|                                                                                                                                |                                                                                                                                                                 | CHECKED: DATE:     |                  |               |
| TORONTO, ONTARIO CANADA  ARE THE PROPERTY OF EDAC SHALL NOT BE REPRODUCED, OR USED AS THE BASIS FOR T MANUFACTURE OR SALE OF A | THESE DRAWINGS AND SPECIFICATIONS                                                                                                                               | SCALE: NTS         | SHEET 2          | 2 <b>OF</b> 3 |
|                                                                                                                                | ARE THE PROPERTY OF EDAC INC., AND SHALL NOT BE REPRODUCED, OR COPIED OR USED AS THE BASIS FOR THE MANUFACTURE OR SALE OF APPARATUS WITHOUT WRITTEN PERMISSION. | DRAWING NUMBER     |                  | ISSUE         |
|                                                                                                                                |                                                                                                                                                                 | 833 Assembly       |                  | 1             |